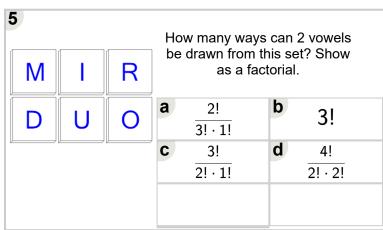

permutations and combi

| 1 |   |   |                                              | w many wa |   |               |  |
|---|---|---|----------------------------------------------|-----------|---|---------------|--|
| 0 | E | 0 | be drawn from this set? Show as a factorial. |           |   |               |  |
| A | N | V | a                                            | 4!        | b | 6!<br>2! · 4! |  |
|   |   | V | C                                            | 5!        | d | 4!            |  |
| S |   |   |                                              | 2! · 3!   |   | 3! · 1!       |  |
|   |   |   | е                                            | 3!        | f | 3!            |  |
|   |   |   |                                              | 2! · 1!   |   | 4! · 1!       |  |