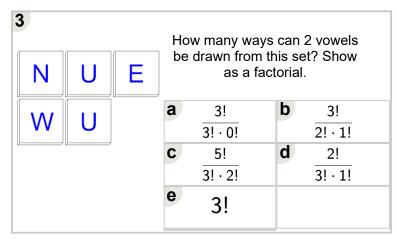

tics permutations and combi

| 1 |   |   |                                              | w many wa |   |               |  |
|---|---|---|----------------------------------------------|-----------|---|---------------|--|
| 0 | E | 0 | be drawn from this set? Show as a factorial. |           |   |               |  |
| A | N | V | a                                            | 4!        | b | 6!<br>2! · 4! |  |
|   |   | V | C                                            | 5!        | d | 4!            |  |
| S |   |   |                                              | 2! · 3!   |   | 3! · 1!       |  |
|   |   |   | е                                            | 3!        | f | 3!            |  |
|   |   |   |                                              | 2! · 1!   |   | 4! · 1!       |  |