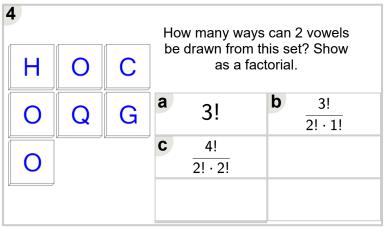

cs permutations and combi

| 1 |   |   |                                              | w many wa |   |               |  |
|---|---|---|----------------------------------------------|-----------|---|---------------|--|
| 0 | E | 0 | be drawn from this set? Show as a factorial. |           |   |               |  |
| A | N | V | a                                            | 4!        | b | 6!<br>2! · 4! |  |
|   |   | V | C                                            | 5!        | d | 4!            |  |
| S |   |   |                                              | 2! · 3!   |   | 3! · 1!       |  |
|   |   |   | е                                            | 3!        | f | 3!            |  |
|   |   |   |                                              | 2! · 1!   |   | 4! · 1!       |  |