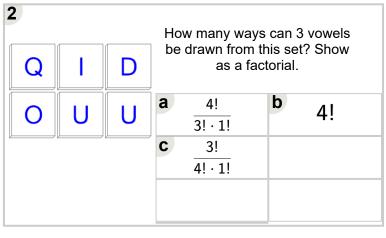

istics permutations and combi

| 1 |   |   |                                              | w many wa |   |               |  |
|---|---|---|----------------------------------------------|-----------|---|---------------|--|
| 0 | E | 0 | be drawn from this set? Show as a factorial. |           |   |               |  |
| A | N | V | a                                            | 4!        | b | 6!<br>2! · 4! |  |
|   |   | V | C                                            | 5!        | d | 4!            |  |
| S |   |   |                                              | 2! · 3!   |   | 3! · 1!       |  |
|   |   |   | е                                            | 3!        | f | 3!            |  |
|   |   |   |                                              | 2! · 1!   |   | 4! · 1!       |  |