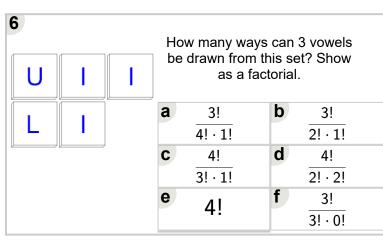

ermutations and combi

| 1 |   |   |                                              | w many wa |   |               |  |
|---|---|---|----------------------------------------------|-----------|---|---------------|--|
| 0 | E | 0 | be drawn from this set? Show as a factorial. |           |   |               |  |
| A | N | V | a                                            | 4!        | b | 6!<br>2! · 4! |  |
|   |   | V | C                                            | 5!        | d | 4!            |  |
| S |   |   |                                              | 2! · 3!   |   | 3! · 1!       |  |
|   |   |   | е                                            | 3!        | f | 3!            |  |
|   |   |   |                                              | 2! · 1!   |   | 4! · 1!       |  |