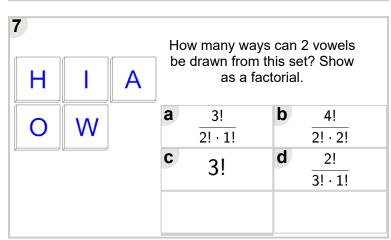

mutations and combi

| 1 |   |   |                                              | w many wa |   |               |  |
|---|---|---|----------------------------------------------|-----------|---|---------------|--|
| 0 | E | 0 | be drawn from this set? Show as a factorial. |           |   |               |  |
| A | N | V | a                                            | 4!        | b | 6!<br>2! · 4! |  |
|   |   | V | C                                            | 5!        | d | 4!            |  |
| S |   |   |                                              | 2! · 3!   |   | 3! · 1!       |  |
|   |   |   | е                                            | 3!        | f | 3!            |  |
|   |   |   |                                              | 2! · 1!   |   | 4! · 1!       |  |