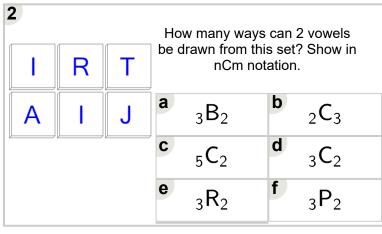

| 5<br>C | 0 | Α | How many ways can 2 vowels be drawn from this set? Show in nCm notation. |         |   |         |
|--------|---|---|--------------------------------------------------------------------------|---------|---|---------|
| R      | Α |   | a                                                                        | $_3C_2$ | b | $_3B_2$ |
|        |   |   | C                                                                        | $_3P_2$ | d | $_4C_2$ |
|        |   |   | е                                                                        | $_2C_3$ | f | $_3R_2$ |