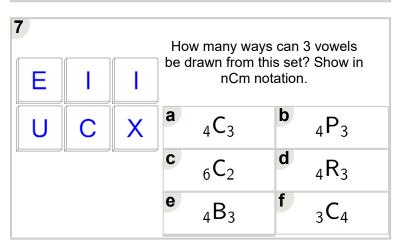

| 6<br>U | E |   | How many ways can 3 vowels be drawn from this set? Show in nCm notation. |                             |   |                             |  |
|--------|---|---|--------------------------------------------------------------------------|-----------------------------|---|-----------------------------|--|
| L      | Α |   | а                                                                        | <sub>4</sub> C <sub>3</sub> | b | <sub>4</sub> B <sub>3</sub> |  |
|        |   | , | C                                                                        | $_4R_3$                     | d | <sub>4</sub> P <sub>3</sub> |  |
|        |   |   | е                                                                        | $_6$ C $_2$                 | f | <sub>3</sub> C <sub>4</sub> |  |