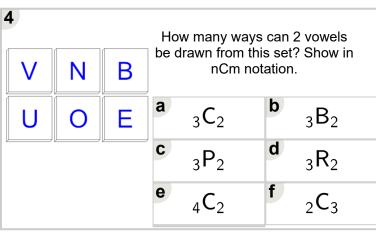

wels be drawn from this set? Show in nCm notation. |                             |   |                             |  |  |
|----------|----------|--------------------------------------------------------------------------|-----------------------------|---|-----------------------------|--|--|
| EA       |          | а                                                                        | <sub>4</sub> C <sub>2</sub> | b | $_4R_2$                     |  |  |
|          | <u> </u> | C                                                                        | <sub>4</sub> P <sub>2</sub> | d | <sub>4</sub> C <sub>4</sub> |  |  |
|          |          | е                                                                        | <sub>6</sub> C <sub>3</sub> | f | $_2C_4$                     |  |  |



| 5<br>C | 0 | Α | How many ways can 2 vowels be drawn from this set? Show in nCm notation. |         |   |         |
|--------|---|---|--------------------------------------------------------------------------|---------|---|---------|
| R      | Α |   | a                                                                        | $_3C_2$ | b | $_3B_2$ |
|        |   |   | C                                                                        | $_3P_2$ | d | $_4C_2$ |
|        |   |   | е                                                                        | $_2C_3$ | f | $_3R_2$ |

| 6<br>U | E |   | How many ways can 3 vowels be drawn from this set? Show in nCm notation. |                             |   |                             |  |
|--------|---|---|----------------------------