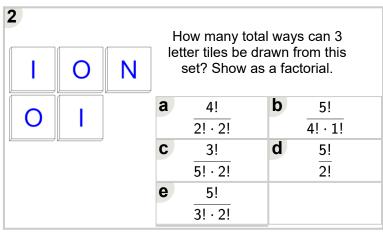

| Name:_ |  |  |  |  |  |
|--------|--|--|--|--|--|
|        |  |  |  |  |  |

Math worksheet on 'Probability Counting - Choose I Count of Total Outcomes - To Factorial Equation (Le broader unit on 'Probability and Statistics - Perm Combinations Calculating - Practice

Learn online:

app.mobius.academy/math/units/probability and statistics permutations and combi

| 1 |   |          |                                                           | ow many to    |   |               |  |  |
|---|---|----------|-----------------------------------------------------------|---------------|---|---------------|--|--|
| U | U | X        | letter tiles be drawn from this set? Show as a factorial. |               |   |               |  |  |
| F |   | D        | а                                                         | 6!<br>2! · 4! | b | 2!<br>6! · 4! |  |  |
|   |   | <u> </u> | С                                                         | 8!<br>3! · 5! | d | 6!<br>4!      |  |  |
|   |   |          |                                                           |               |   |               |  |  |