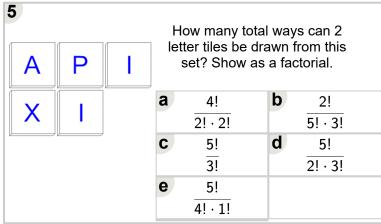

| Name:_ |  |  |  |  |  |
|--------|--|--|--|--|--|
|        |  |  |  |  |  |

Math worksheet on 'Probability Counting - Choose I Count of Total Outcomes - To Factorial Equation (Le broader unit on 'Probability and Statistics - Perm Combinations Calculating - Practice

Learn online:

app.mobius.academy/math/units/probability and statistics permutations and combi

| 1 |   |          |                                                           | ow many to    |   |               |  |  |
|---|---|----------|-----------------------------------------------------------|---------------|---|---------------|--|--|
| U | U | X        | letter tiles be drawn from this set? Show as a factorial. |               |   |               |  |  |
| F |   | D        | а                                                         | 6!<br>2! · 4! | b | 2!<br>6! · 4! |  |  |
|   |   | <u> </u> | С                                                         | 8!<br>3! · 5! | d | 6!<br>4!      |  |  |
|   |   |          |                                                           |               |   |               |  |  |