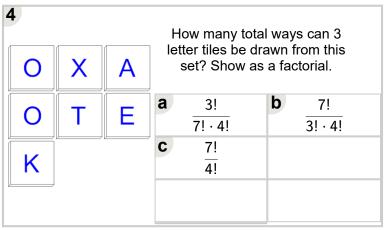

| Name:_ |  |  |  |  |  |
|--------|--|--|--|--|--|
|        |  |  |  |  |  |

Math worksheet on 'Probability Counting - Choose I Count of Total Outcomes - To Factorial Equation (Le broader unit on 'Probability and Statistics - Perm Combinations Calculating - Practice

Learn online:

app.mobius.academy/math/units/probability and statistics permutations and combi

| 1 |   |          |                                                           | ow many to    |   |               |  |  |
|---|---|----------|-----------------------------------------------------------|---------------|---|---------------|--|--|
| U | U | X        | letter tiles be drawn from this set? Show as a factorial. |               |   |               |  |  |
| F |   | D        | а                                                         | 6!<br>2! · 4! | b | 2!<br>6! · 4! |  |  |
|   |   | <u> </u> | С                                                         | 8!<br>3! · 5! | d | 6!<br>4!      |  |  |
|   |   |          |                                                           |               |   |               |  |  |