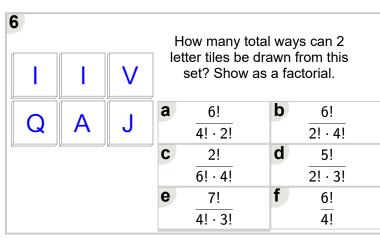

Learn online:

app.mobius.academy/math/units/probability and statistics permutations and combi

| 1 |   |          |                                                           | ow many to    |   |               |  |  |
|---|---|----------|-----------------------------------------------------------|---------------|---|---------------|--|--|
| U | U | X        | letter tiles be drawn from this set? Show as a factorial. |               |   |               |  |  |
| F |   | D        | а                                                         | 6!<br>2! · 4! | b | 2!<br>6! · 4! |  |  |
|   |   | <u> </u> | С                                                         | 8!<br>3! · 5! | d | 6!<br>4!      |  |  |
|   |   |          |                                                           |               |   |               |  |  |