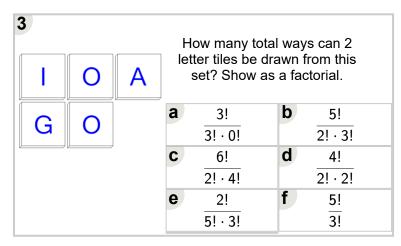

| Name:_ |  |  |  |  |  |
|--------|--|--|--|--|--|
|        |  |  |  |  |  |

Math worksheet on 'Probability Counting - Choose I Count of Total Outcomes - To Factorial Equation (Le broader unit on 'Probability and Statistics - Perm Combinations Calculating - Practice

Learn online:

app.mobius.academy/math/units/probability and statistics permutations and combi

| 1 |   |          |                                                           | ow many to    |   |               |  |  |
|---|---|----------|-----------------------------------------------------------|---------------|---|---------------|--|--|
| U | U | X        | letter tiles be drawn from this set? Show as a factorial. |               |   |               |  |  |
| F |   | D        | а                                                         | 6!<br>2! · 4! | b | 2!<br>6! · 4! |  |  |
|   |   | <u> </u> | С                                                         | 8!<br>3! · 5! | d | 6!<br>4!      |  |  |
|   |   |          |                                                           |               |   |               |  |  |