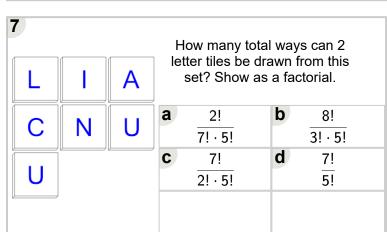

Learn online:

app.mobius.academy/math/units/probability and statistics permutations and combi

| 1 |   |          |                                                           | ow many to    |   |               |  |  |
|---|---|----------|-----------------------------------------------------------|---------------|---|---------------|--|--|
| U | U | X        | letter tiles be drawn from this set? Show as a factorial. |               |   |               |  |  |
| F |   | D        | а                                                         | 6!<br>2! · 4! | b | 2!<br>6! · 4! |  |  |
|   |   | <u> </u> | С                                                         | 8!<br>3! · 5! | d | 6!<br>4!      |  |  |
|   |   |          |                                                           |               |   |               |  |  |