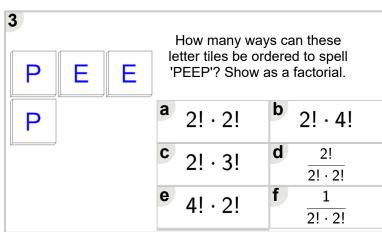

lity and statistics probability with binomial

| 1 M | Α | M | How many ways can these letter tiles be ordered to spell 'MAMA'? Show as a factorial. |                         |   |         |  |  |
|-----|---|---|---------------------------------------------------------------------------------------|-------------------------|---|---------|--|--|
| A   |   |   | a                                                                                     | $\frac{1}{2! \cdot 2!}$ | b | 2! · 3! |  |  |
|     |   |   | C                                                                                     | 2! · 2!                 | d | 2! · 4! |  |  |
|     |   |   | е                                                                                     | 2!<br>2! · 2!           | f | 3! · 2! |  |  |