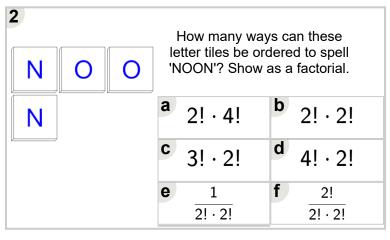

bility and statistics probability with binomial

| 1 M | Α | M | How many ways can these letter tiles be ordered to spell 'MAMA'? Show as a factorial. |                         |   |         |  |  |
|-----|---|---|---------------------------------------------------------------------------------------|-------------------------|---|---------|--|--|
| A   |   |   | a                                                                                     | $\frac{1}{2! \cdot 2!}$ | b | 2! · 3! |  |  |
|     |   |   | C                                                                                     | 2! · 2!                 | d | 2! · 4! |  |  |
|     |   |   | е                                                                                     | 2!<br>2! · 2!           | f | 3! · 2! |  |  |