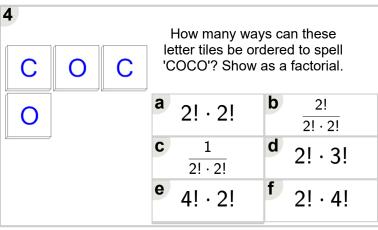

ty and statistics probability with binomial

| 1 M | Α | M | How many ways can these letter tiles be ordered to spell 'MAMA'? Show as a factorial. |                         |   |         |  |  |
|-----|---|---|---------------------------------------------------------------------------------------|-------------------------|---|---------|--|--|
| A   |   |   | a                                                                                     | $\frac{1}{2! \cdot 2!}$ | b | 2! · 3! |  |  |
|     |   |   | C                                                                                     | 2! · 2!                 | d | 2! · 4! |  |  |
|     |   |   | е                                                                                     | 2!<br>2! · 2!           | f | 3! · 2! |  |  |