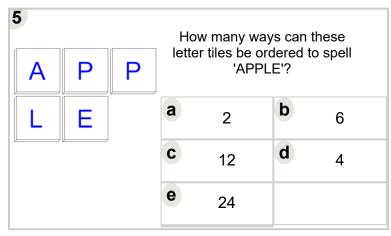

Learn online:

app.mobius.academy/math/units/probability and statistics probability with factorials

| <b>1</b> B | U | В | How many ways can these letter tiles be ordered to spell 'BUBBY'? |     |   |    |  |  |  |
|------------|---|---|-------------------------------------------------------------------|-----|---|----|--|--|--|
| В          | Y |   | <b>a</b> 12                                                       |     | b | 24 |  |  |  |
|            | ) |   | C                                                                 | 36  | d | 6  |  |  |  |
|            |   |   | е                                                                 | 120 |   |    |  |  |  |