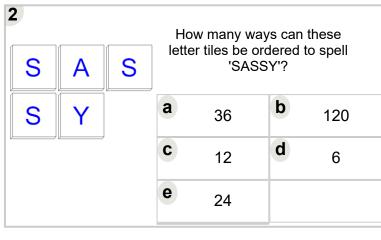

Learn online:

app.mobius.academy/math/units/probability and statistics probability with factorials

| <b>1</b> B | U | В | How many ways can these letter tiles be ordered to spell 'BUBBY'? |     |   |    |  |  |  |
|------------|---|---|-------------------------------------------------------------------|-----|---|----|--|--|--|
| В          | Y |   | <b>a</b> 12                                                       |     | b | 24 |  |  |  |
|            | ) |   | C                                                                 | 36  | d | 6  |  |  |  |
|            |   |   | е                                                                 | 120 |   |    |  |  |  |