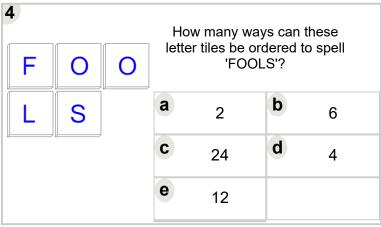

Learn online:

app.mobius.academy/math/units/probability and statistics probability with factorials

| <b>1</b> B | U | В | How many ways can these letter tiles be ordered to spell 'BUBBY'? |     |   |    |  |  |  |
|------------|---|---|-------------------------------------------------------------------|-----|---|----|--|--|--|
| В          | Y |   | <b>a</b> 12                                                       |     | b | 24 |  |  |  |
|            | ) |   | C                                                                 | 36  | d | 6  |  |  |  |
|            |   |   | е                                                                 | 120 |   |    |  |  |  |