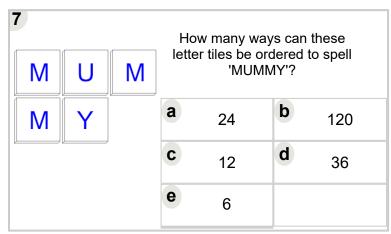

- to Answer (Level 1)'. I of a broader unit on 'Probability and Statistics -Probability with Factorials Intro'

Learn online:

app.mobius.academy/math/units/probability and statistics probability with factorials

| <b>1</b> B | U | В | How many ways can these letter tiles be ordered to spell 'BUBBY'? |     |   |    |  |  |  |
|------------|---|---|-------------------------------------------------------------------|-----|---|----|--|--|--|
| В          | Y |   | <b>a</b> 12                                                       |     | b | 24 |  |  |  |
|            | ) |   | C                                                                 | 36  | d | 6  |  |  |  |
|            |   |   | е                                                                 | 120 |   |    |  |  |  |