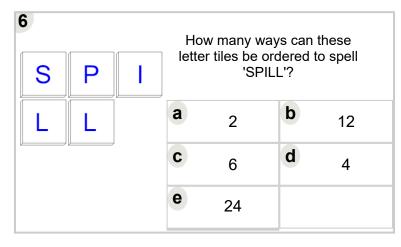

at - to Answer (Level 1)'. I of a broader unit on 'Probability and Statistics -Probability with Factorials Intro'

Learn online:

app.mobius.academy/math/units/probability and statistics probability with factorials

| <b>1</b> B | U | В | How many ways can these letter tiles be ordered to spell 'BUBBY'? |     |   |    |  |  |  |
|------------|---|---|-------------------------------------------------------------------|-----|---|----|--|--|--|
| В          | Y |   | <b>a</b> 12                                                       |     | b | 24 |  |  |  |
|            | ) |   | C                                                                 | 36  | d | 6  |  |  |  |
|            |   |   | е                                                                 | 120 |   |    |  |  |  |