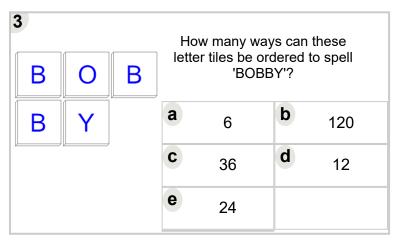

Learn online:

app.mobius.academy/math/units/probability and statistics probability with factorials

| <b>1</b> B | U | В | How many ways can these letter tiles be ordered to spell 'BUBBY'? |     |   |    |  |  |  |
|------------|---|---|-------------------------------------------------------------------|-----|---|----|--|--|--|
| В          | Y |   | <b>a</b> 12                                                       |     | b | 24 |  |  |  |
|            | ) |   | C                                                                 | 36  | d | 6  |  |  |  |
|            |   |   | е                                                                 | 120 |   |    |  |  |  |