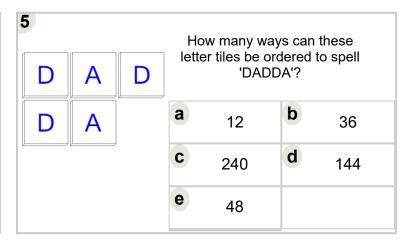

| 3 |   |   |                                           | w many w |   |     |
|---|---|---|-------------------------------------------|----------|---|-----|
| M | A | M | letter tiles be ordered to spell 'MAMMA'? |          |   |     |
| M | Α |   | a                                         | 48       | b | 36  |
|   |   | J | C                                         | 12       | d | 144 |
|   |   |   | е                                         | 240      |   |     |