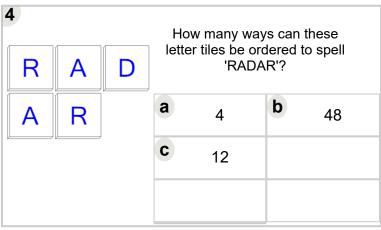

| 3 |   |   |                                           | w many w |   |     |
|---|---|---|-------------------------------------------|----------|---|-----|
| M | A | M | letter tiles be ordered to spell 'MAMMA'? |          |   |     |
| M | Α |   | a                                         | 48       | b | 36  |
|   |   | J | C                                         | 12       | d | 144 |
|   |   |   | е                                         | 240      |   |     |