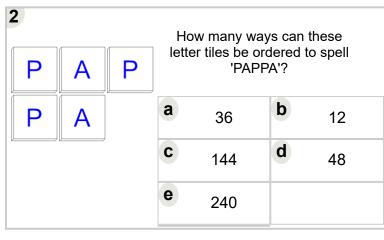

Learn online:

app.mobius.academy/math/units/probability and statistics probability with binomial

| 1 P | Α | How many ways can these letter tiles be ordered to spell 'PAPPA'? |   |    |   |     |  |
|-----|---|-------------------------------------------------------------------|---|----|---|-----|--|
| P   | Α |                                                                   | a | 48 | b | 240 |  |
|     |   |                                                                   | C | 12 | d | 144 |  |
|     |   |                                                                   | е | 36 |   |     |  |