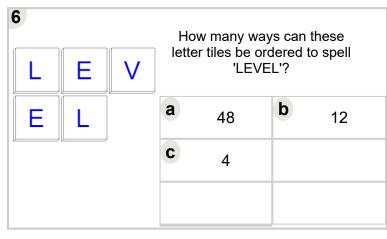

| 7<br>M | Α | M | How many ways can these letter tiles be ordered to spell 'MAMMA'? |     |   |     |  |
|--------|---|---|-------------------------------------------------------------------|-----|---|-----|--|
| M      | Α |   | a                                                                 | 144 | b | 36  |  |
|        |   | J | C                                                                 | 48  | d | 240 |  |
|        |   |   | е                                                                 | 12  |   |     |  |