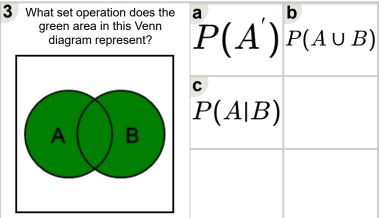

Learn online: app.mobius.academy/math/units/probability\_set\_operations\_intro/

| 1 What set operation does the green area in this Venn diagram represent? | P(A B)                    | $\overset{\mathtt{b}}{P}(A^{'})$ |
|--------------------------------------------------------------------------|---------------------------|----------------------------------|
| AB                                                                       | $oldsymbol{c} P(A\cap B)$ |                                  |