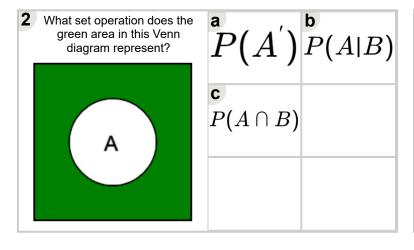

Learn online: app.mobius.academy/math/units/probability\_set\_operations\_intro/

| 1 What set operation does the green area in this Venn diagram represent? | P(A B)                    | $\overset{\mathtt{b}}{P}(A^{'})$ |
|--------------------------------------------------------------------------|---------------------------|----------------------------------|
| AB                                                                       | $oldsymbol{c} P(A\cap B)$ |                                  |