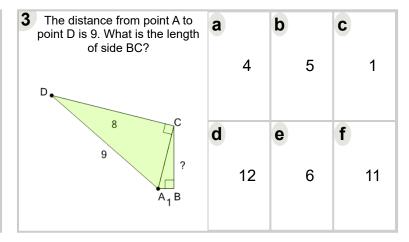

| The distance from point A to point D is 9. What is the length of side BC?  D  A  B  R  B  R  B  R  B  C  B  R  B  R  B  R  B  R  B  R  B  R  B  R  B  R  B  R  B  R  B  R  B  R  B  R  B  R  B  R  B  R  B  R  B  R  B  R  B  R  B  R  B  R  B  R  B  R  B  R  B  R  B  R  B  R  B  R  B  R  B  R  B  R  B  R  B  R  B  R  B  R  B  R  B  R  B  R  B  R  B  R  B  R  B  R  B  R  B  R  B  R  B  R  B  R  B  R  B  R  B  R  B  R  B  R  B  R  B  R  B  R  B  R  B  R  B  R  B  R  B  R  B  R  B  R  B  R  B  R  B  R  B  R  B  R  B  R  B  R  B  R  B  R  B  R  B  R  B  R  B  R  B  R  B  R  B  R  B  R  B  R  B  R  B  R  B  R  B  R  B  R  B  R  B  R  B  R  B  R  B  R  B  R  B  R  B  R  B  R  B  R  B  R  B  R  B  R  B  R  B  R  B  R  B  R  B  R  B  R  B  R  B  R  B  R  B  R  B  R  B  R  B  R  B  R  B  R  B  R  B  R  B  R  B  R  B  R  B  R  B  R  B  R  B  R  B  R  B  R  B  R  B  R  B  R  B  R  B  R  B  R  B  R  B  R  B  R  B  R  B  R  B  R  B  R  B  R  B  R  B  R  B  R  B  R  B  R  B  R  B  R  B  R  B  R  B  R  B  R  B  R  B  R  B  R  B  R  B  R  B  R  B  R  B  R  B  R  B  R  B  R  B  R  B  R  B  R  B  R  B  R  B  R  B  R  B  R  B  R  B  R  B  R  B  R  B  R  B  R  B  R  B  R  B  R  B  R  B  R  B  R  B  R  B  R  B  R  B  R  B  R  B  R  B  R  B  R  B  R  B  R  B  R  B  R  B  R  B  R  B  R  B  R  B  R  B  R  B  R  B  R  B  R  B  R  B  R  B  R  B  R  B  R  B  R  B  R  B  R  B  R  B  R  B  R  B  R  B  R  B  R  B  R  B  R  B  R  B  R  B  R  B  R  B  R  B  R  B  R  B  R  B  R  B  R  B  R  B  R  B  R  B  R  B  R  B  R  B  R  B  R  B  R  B  R  B  R  B  R  B  R  B  R  B  R  B  R  B  R  B  R  B  R  B  R  B  R  B  R  B  R  B  R  B  R  B  R  B  R  B  R  B  R  B  R  B  R  B  R  B  R  B  R  B  R  B  R  B  R  B  R  B  R  B  R  B  R  B  R  B  R  B  R  B  R  B  R  B  R  B  R  B  R  B  R  B  R  B  R  B  R  B  R  B  R  B  R  B  R  B  R  B  R  B  R  B  R  B  R  B  R  B  R  B  R  B  R  B  R  B  R  B  R  B  R  B  R  B  R  B  R  B  R  B  R  B  R  B  R  B  R  B  R  B  R  B  R  B  R  B  R  B  R  B  R  B  R  B  R  B  R  B  R  B  R  B  R  B  R  B  R  B  R  B  R  B | <b>a</b> 2 | <b>b</b> 6  | 7           |
|------------------------------------------------------------------------------------------------------------------------------------------------------------------------------------------------------------------------------------------------------------------------------------------------------------------------------------------------------------------------------------------------------------------------------------------------------------------------------------------------------------------------------------------------------------------------------------------------------------------------------------------------------------------------------------------------------------------------------------------------------------------------------------------------------------------------------------------------------------------------------------------------------------------------------------------------------------------------------------------------------------------------------------------------------------------------------------------------------------------------------------------------------------------------------------------------------------------------------------------------------------------------------------------------------------------------------------------------------------------------------------------------------------------------------------------------------------------------------------------------------------------------------------------------------------------------------------------------------------------------------------------------------------------------------------------------------------------------------------------------------------------------------------------------------------------------------------------------------------------------------------------------------------------------------------------------------------------------------------------------------------------------------------------------------------------------------------------------------------------------------|------------|-------------|-------------|
|                                                                                                                                                                                                                                                                                                                                                                                                                                                                                                                                                                                                                                                                                                                                                                                                                                                                                                                                                                                                                                                                                                                                                                                                                                                                                                                                                                                                                                                                                                                                                                                                                                                                                                                                                                                                                                                                                                                                                                                                                                                                                                                              | <b>d</b> 4 | <b>e</b> 10 | <b>f</b> 12 |