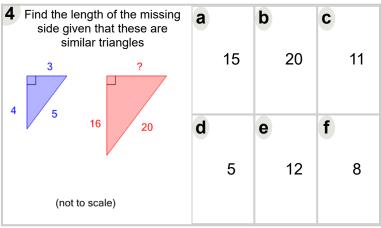

| 5 Find the length of the missing side given that these are similar triangles | <b>a</b>    | b          | C 47        |
|------------------------------------------------------------------------------|-------------|------------|-------------|
| 3 ?                                                                          | 19          | /          | 17          |
|                                                                              |             |            |             |
| 4 5 20 25                                                                    | d           | е          | f           |
|                                                                              | <b>d</b> 10 | <b>e</b> 8 | <b>f</b> 15 |

| <b>7</b> Find the length of the missing side given that these are similar triangles | a | b  | C  |
|-------------------------------------------------------------------------------------|---|----|----|
| 3 ?                                                                                 | 6 | 15 | 11 |
| 8 10                                                                                | 4 |    | f  |
|                                                                                     | u | е  |    |
|                                                                                     | 9 | 12 | 14 |