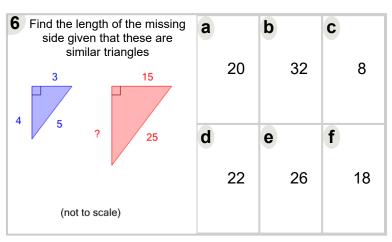

| <b>7</b> Find the length of the missing side given that these are similar triangles | a | b  | C  |
|-------------------------------------------------------------------------------------|---|----|----|
| 3 ?                                                                                 | 6 | 15 | 11 |
| 8 10                                                                                | 4 |    | f  |
|                                                                                     | u | е  |    |
|                                                                                     | 9 | 12 | 14 |