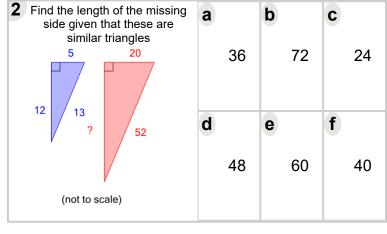

| Find the length of the missing side given that these are similar triangles  5  7  12  13 |   | 15 | <b>b</b> 11 | <b>c</b> 25 |
|------------------------------------------------------------------------------------------|---|----|-------------|-------------|
| (not to scale)                                                                           | d | 43 | 9           | <b>f</b> 19 |