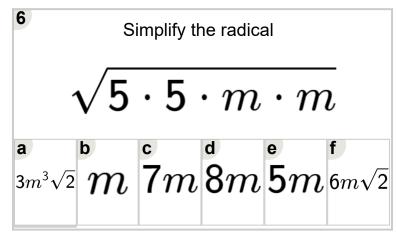

| Name: |  |  |  |  |
|-------|--|--|--|--|
|       |  |  |  |  |



Math worksheet on 'Radicals - Square - Simplifying from Factors, Values and Variables, Nothing Remaining (Level 1)'. Part of a broader unit on 'Radicals - Simplifying Practice'

Learn online: app.mobius.academy/math/units/radicals\_simplifying\_practice/

| Simplify the radical |        |                  |        |                |                      |  |  |  |
|----------------------|--------|------------------|--------|----------------|----------------------|--|--|--|
| $\sqrt{2}$           | · 2    | · 2              | · 2 ·  | $\overline{m}$ | $\overline{\cdot m}$ |  |  |  |
| $\overset{a}{m}$     | $2m^3$ | $c$ $6m\sqrt{3}$ | $3m^3$ | e $7m\sqrt{2}$ | 4m                   |  |  |  |