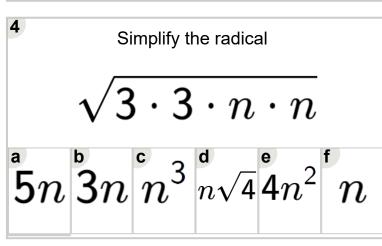

| Name: |  |  |  |  |
|-------|--|--|--|--|
|       |  |  |  |  |

Math worksheet on 'Radicals - Square - Simplifying from Factors, Values and Variables, Nothing Remaining (Level 1)'. Part of a broader unit on 'Radicals - Simplifying Practice'