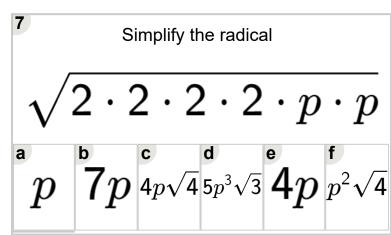

| Name: |  |  |  |  |
|-------|--|--|--|--|
|       |  |  |  |  |



Math worksheet on 'Radicals - Square - Simplifying from Factors, Values and Variables, Nothing Remaining (Level 1)'. Part of a broader unit on 'Radicals - Simplifying Practice'

Learn online: app.mobius.academy/math/units/radicals\_simplifying\_practice/

| Simplify the radical |        |                  |        |                |                      |  |  |  |
|----------------------|--------|------------------|--------|----------------|----------------------|--|--|--|
| $\sqrt{2}$           | · 2    | · 2              | · 2 ·  | $\overline{m}$ | $\overline{\cdot m}$ |  |  |  |
| $\overset{a}{m}$     | $2m^3$ | $c$ $6m\sqrt{3}$ | $3m^3$ | e $7m\sqrt{2}$ | 4m                   |  |  |  |