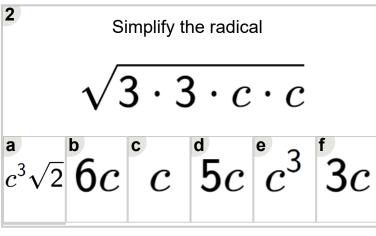

| Name: |  |  |  |  |
|-------|--|--|--|--|
|       |  |  |  |  |

Math worksheet on 'Radicals - Square - Simplifying from Factors, Values and Variables, Nothing Remaining (Level 1)'. Part of a broader unit on 'Radicals - Simplifying Practice'