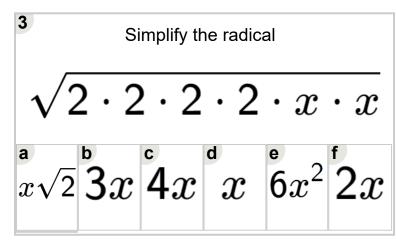

| Name: |  |  |  |  |
|-------|--|--|--|--|
|       |  |  |  |  |

Math worksheet on 'Radicals - Square - Simplifying from Factors, Values and Variables, Nothing Remaining (Level 1)'. Part of a broader unit on 'Radicals - Simplifying Practice'