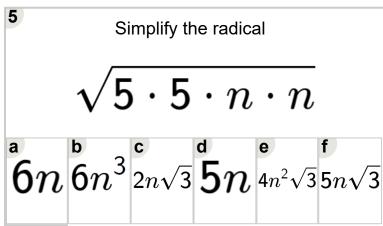

| Name: |  |  |  |  |
|-------|--|--|--|--|
|       |  |  |  |  |

Math worksheet on 'Radicals - Square - Simplifying from Factors, Values and Variables, Nothing Remaining (Level 1)'. Part of a broader unit on 'Radicals - Simplifying Practice'