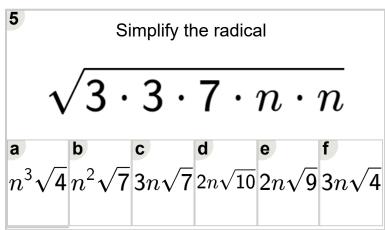

eet on 'Radicals - Square - Simplifying from Factors, Values and Variables, Radical Remaining (Level 1)'. Part of a broader unit on 'Radicals - Simplifying Practice'

Learn online: app.mobius.academy/math/units/radicals\_simplifying\_practice/

| Simplify the radical                   |              |               |                |                 |               |  |  |  |  |
|----------------------------------------|--------------|---------------|----------------|-----------------|---------------|--|--|--|--|
| $\sqrt{5\cdot 5\cdot 7\cdot b\cdot b}$ |              |               |                |                 |               |  |  |  |  |
| a $4b^3\sqrt{8}$                       | $5b\sqrt{7}$ | $5b\sqrt{10}$ | d $4b\sqrt{6}$ | e $8b\sqrt{10}$ | $b^3\sqrt{7}$ |  |  |  |  |