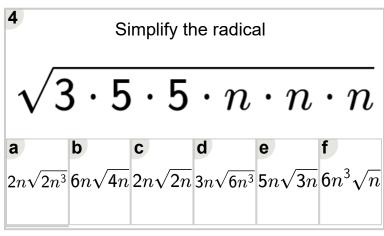

sheet on 'Radicals - Square - Simplifying from Factors, Values and Variables, Radical Remaining (Level 1)'. Part of a broader unit on 'Radicals - Simplifying Practice'

Learn online: app.mobius.academy/math/units/radicals\_simplifying\_practice/

| Simplify the radical                   |              |               |                |                 |               |  |  |  |  |
|----------------------------------------|--------------|---------------|----------------|-----------------|---------------|--|--|--|--|
| $\sqrt{5\cdot 5\cdot 7\cdot b\cdot b}$ |              |               |                |                 |               |  |  |  |  |
| a $4b^3\sqrt{8}$                       | $5b\sqrt{7}$ | $5b\sqrt{10}$ | d $4b\sqrt{6}$ | e $8b\sqrt{10}$ | $b^3\sqrt{7}$ |  |  |  |  |