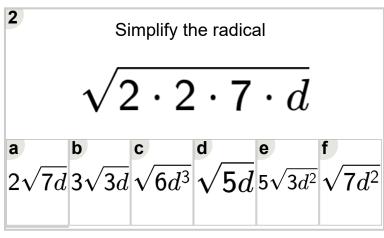

worksheet on 'Radicals - Square - Simplifying from Factors, Values and Variables, Radical Remaining (Level 1)'. Part of a broader unit on 'Radicals - Simplifying Practice'

Learn online: app.mobius.academy/math/units/radicals\_simplifying\_practice/

| Simplify the radical                   |              |               |                |                 |               |  |  |  |  |
|----------------------------------------|--------------|---------------|----------------|-----------------|---------------|--|--|--|--|
| $\sqrt{5\cdot 5\cdot 7\cdot b\cdot b}$ |              |               |                |                 |               |  |  |  |  |
| a $4b^3\sqrt{8}$                       | $5b\sqrt{7}$ | $5b\sqrt{10}$ | d $4b\sqrt{6}$ | e $8b\sqrt{10}$ | $b^3\sqrt{7}$ |  |  |  |  |