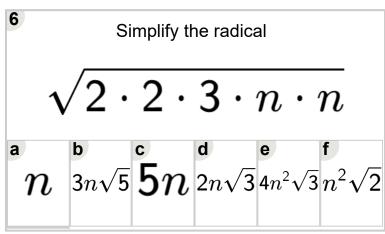

t on 'Radicals - Square - Simplifying from Factors, Values and Variables, Radical Remaining (Level 1)'. Part of a broader unit on 'Radicals - Simplifying Practice'

Learn online: app.mobius.academy/math/units/radicals\_simplifying\_practice/

| Simplify the radical                   |              |               |                |                 |               |  |  |  |  |
|----------------------------------------|--------------|---------------|----------------|-----------------|---------------|--|--|--|--|
| $\sqrt{5\cdot 5\cdot 7\cdot b\cdot b}$ |              |               |                |                 |               |  |  |  |  |
| a $4b^3\sqrt{8}$                       | $5b\sqrt{7}$ | $5b\sqrt{10}$ | d $4b\sqrt{6}$ | e $8b\sqrt{10}$ | $b^3\sqrt{7}$ |  |  |  |  |