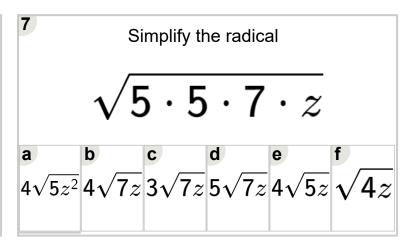

on 'Radicals - Square - Simplifying from Factors, Values and Variables, Radical Remaining (Level 1)'. Part of a broader unit on 'Radicals - Simplifying Practice'

Learn online: app.mobius.academy/math/units/radicals\_simplifying\_practice/

| Simplify the radical                   |              |               |                |                 |               |  |  |  |  |
|----------------------------------------|--------------|---------------|----------------|-----------------|---------------|--|--|--|--|
| $\sqrt{5\cdot 5\cdot 7\cdot b\cdot b}$ |              |               |                |                 |               |  |  |  |  |
| a $4b^3\sqrt{8}$                       | $5b\sqrt{7}$ | $5b\sqrt{10}$ | d $4b\sqrt{6}$ | e $8b\sqrt{10}$ | $b^3\sqrt{7}$ |  |  |  |  |