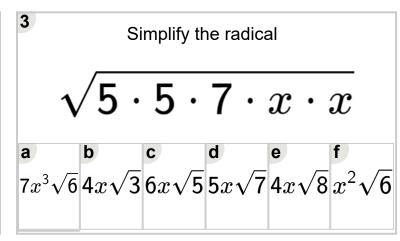

rksheet on 'Radicals - Square - Simplifying from Factors, Values and Variables, Radical Remaining (Level 1)'. Part of a broader unit on 'Radicals - Simplifying Practice'

Learn online: app.mobius.academy/math/units/radicals\_simplifying\_practice/

| Simplify the radical                   |              |               |                |                 |               |  |  |  |  |
|----------------------------------------|--------------|---------------|----------------|-----------------|---------------|--|--|--|--|
| $\sqrt{5\cdot 5\cdot 7\cdot b\cdot b}$ |              |               |                |                 |               |  |  |  |  |
| a $4b^3\sqrt{8}$                       | $5b\sqrt{7}$ | $5b\sqrt{10}$ | d $4b\sqrt{6}$ | e $8b\sqrt{10}$ | $b^3\sqrt{7}$ |  |  |  |  |