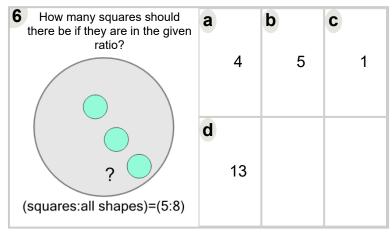

ates and Ratios - Practice'

Learn online: app.mobius.academy/math/units/rates and ratios practice/

| How many squares should there be if they are in the given ratio?  ?  (squares:all shapes)=(4:7) | a | 2 | <b>b</b> 1 | 8 |
|-------------------------------------------------------------------------------------------------|---|---|------------|---|
|                                                                                                 | d | 4 |            |   |



| How many squares should there be if they are in the given | а |   | b  | C |
|-----------------------------------------------------------|---|---|----|---|
| ratio?                                                    |   | 2 | 10 | 4 |
| ?<br>(squares:all shapes)=(2:5)                           | d | 9 |    |   |