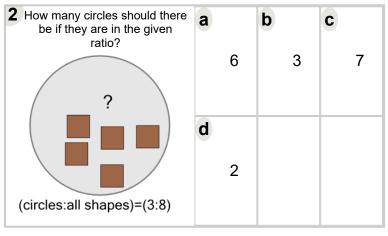

| Name: |  |
|-------|--|
|       |  |



Math worksheet on 'Ratios - Calculate Value from Total Ratio (From Image) (Level 1)'. Part of a broader unit on 'Rates and Ratios - Practice'

Learn online: app.mobius.academy/math/units/rates and ratios practice/

| How many squares should there be if they are in the given ratio?  ?  (squares:all shapes)=(4:7) | a | 2 | <b>b</b> 1 | 8 |
|-------------------------------------------------------------------------------------------------|---|---|------------|---|
|                                                                                                 | d | 4 |            |   |



| How many squares should there be if they are in the given | а |   | b  | C |
|-----------------------------------------------------------|---|---|----|---|
| ratio?                                                    |   | 2 | 10 | 4 |
| ?<br>(squares:all shapes)=(2:5)                           | d | 9 |    |   |