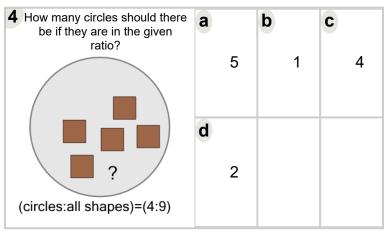

n 'Rates and Ratios - Practice'

Learn online: app.mobius.academy/math/units/rates and ratios practice/

| How many squares should there be if they are in the given ratio?  ?  (squares:all shapes)=(4:7) | a | 2 | <b>b</b> 1 | 8 |
|-------------------------------------------------------------------------------------------------|---|---|------------|---|
|                                                                                                 | d | 4 |            |   |



| How many squares should there be if they are in the given | а |   | b  | C |
|-----------------------------------------------------------|---|---|----|---|
| ratio?                                                    |   | 2 | 10 | 4 |
| ?<br>(squares:all shapes)=(2:5)                           | d | 9 |    |   |