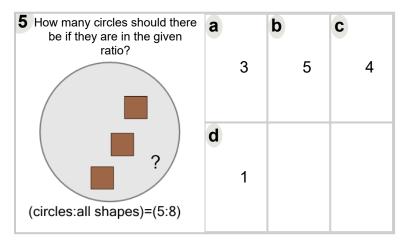

'Rates and Ratios - Practice'

Learn online: app.mobius.academy/math/units/rates and ratios practice/

| How many squares should there be if they are in the given ratio?  ?  (squares:all shapes)=(4:7) | a | 2 | <b>b</b> 1 | 8 |
|-------------------------------------------------------------------------------------------------|---|---|------------|---|
|                                                                                                 | d | 4 |            |   |



| How many squares should there be if they are in the given | а |   | b  | C |
|-----------------------------------------------------------|---|---|----|---|
| ratio?                                                    |   | 2 | 10 | 4 |
| ?<br>(squares:all shapes)=(2:5)                           | d | 9 |    |   |