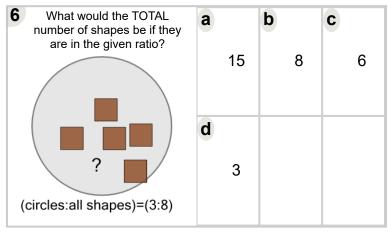

mobius.academy/math/units/rates and ratios practice/

| What would the TOTAL number of shapes be if they are in the given ratio?  (circles:all shapes)=(2:5) | а | 2 | <b>b</b> 11 | <b>c</b> 5 |
|------------------------------------------------------------------------------------------------------|---|---|-------------|------------|
|                                                                                                      | d | 1 |             |            |

Ν



| What would the TOTAL number of shapes be if they are in the given ratio? | а | 11 | <b>b</b> 12 | 14 |
|--------------------------------------------------------------------------|---|----|-------------|----|
| (squares:all shapes)=(5:8)                                               | d | 8  |             |    |