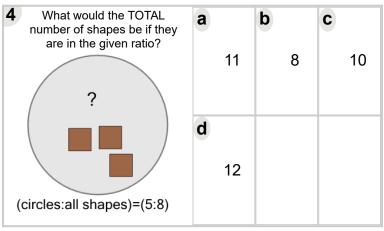

app.mobius.academy/math/units/rates and ratios practice/

| What would the TOTAL number of shapes be if they are in the given ratio?  (circles:all shapes)=(2:5) | а | 2 | <b>b</b> 11 | <b>c</b> 5 |
|------------------------------------------------------------------------------------------------------|---|---|-------------|------------|
|                                                                                                      | d | 1 |             |            |

Ν



| What would the TOTAL number of shapes be if they are in the given ratio? | а | 11 | <b>b</b> 12 | 14 |
|--------------------------------------------------------------------------|---|----|-------------|----|
| (squares:all shapes)=(5:8)                                               | d | 8  |             |    |