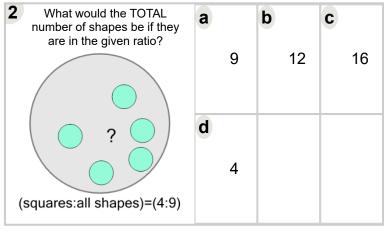

Ν

| What would the TOTAL number of shapes be if they are in the given ratio? | а | 11 | <b>b</b> 12 | 14 |
|--------------------------------------------------------------------------|---|----|-------------|----|
| (squares:all shapes)=(5:8)                                               | d | 8  |             |    |