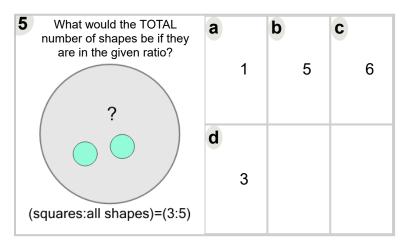

p.mobius.academy/math/units/rates and ratios practice/

| What would the TOTAL number of shapes be if they are in the given ratio?  (circles:all shapes)=(2:5) | а | 2 | <b>b</b> 11 | <b>c</b> 5 |
|------------------------------------------------------------------------------------------------------|---|---|-------------|------------|
|                                                                                                      | d | 1 |             |            |

Ν



| What would the TOTAL number of shapes be if they are in the given ratio? | а | 11 | <b>b</b> 12 | 14 |
|--------------------------------------------------------------------------|---|----|-------------|----|
| (squares:all shapes)=(5:8)                                               | d | 8  |             |    |