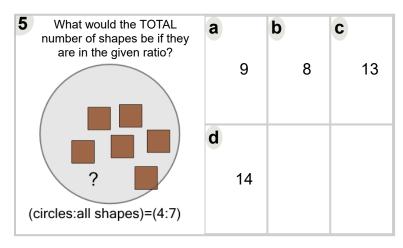

| Name: |  |  |  |  |
|-------|--|--|--|--|
|       |  |  |  |  |

Math worksheet on 'Ratios - Calculate Total from Total Ratio (From Image) (Level 2)'. Part of a broader unit on 'Rates and Ratios - Practice'