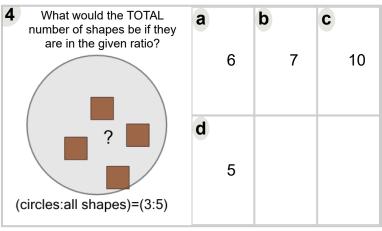

| Name: |  |  |  |  |
|-------|--|--|--|--|
|       |  |  |  |  |

Math worksheet on 'Ratios - Calculate Total from Total Ratio (From Image) (Level 2)'. Part of a broader unit on 'Rates and Ratios - Practice'