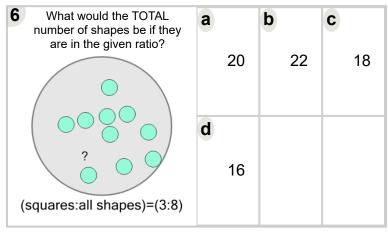

| Name: |  |  |  |  |
|-------|--|--|--|--|
|       |  |  |  |  |



Math worksheet on 'Ratios - Calculate Total from Total Ratio (From Image) (Level 2)'. Part of a broader unit on 'Rates and Ratios - Practice'

Learn online: app.mobius.academy/math/units/rates and ratios practice/





| What would the TOTAL number of shapes be if they are in the given ratio? | a | 14 | <b>b</b> 17 | 10 |
|--------------------------------------------------------------------------|---|----|-------------|----|
| (circles:all shapes)=(5:7)                                               | d | 13 |             |    |







| What would the TOTAL number of shapes be if they are in the given ratio? | a | 15 | <b>b</b> 14 | 10 |
|--------------------------------------------------------------------------|---|----|-------------|----|
| (circles:all shapes)=(2:5)                                               | d | 16 |             |    |