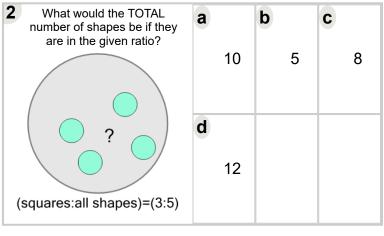

| Name: |  |  |  |  |
|-------|--|--|--|--|
|       |  |  |  |  |

Math worksheet on 'Ratios - Calculate Total from Total Ratio (From Image) (Level 2)'. Part of a broader unit on 'Rates and Ratios - Practice'