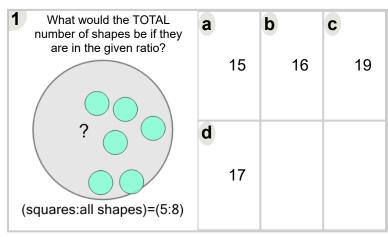

| Name: |  |  |  |  |
|-------|--|--|--|--|
|       |  |  |  |  |

Math worksheet on 'Ratios - Calculate Total from Total Ratio (From Image) (Level 2)'. Part of a broader unit on 'Rates and Ratios - Practice'