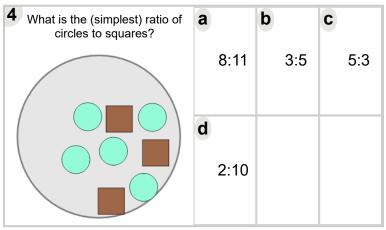

(From Image) (Level 1)'. Part of a broader unit on 'Rates and Ratios - Intro'

Learn online: app.mobius.academy/math/units/rates and ratios intro/

| What is the (simplest) ratio of circles to squares? | a |     | b   | C   |
|-----------------------------------------------------|---|-----|-----|-----|
|                                                     |   | 2:5 | 9:1 | 6:6 |
|                                                     | d | 3:9 |     |     |



| What is the (simplest) ratio of circles to squares? | а             | b   | C   |
|-----------------------------------------------------|---------------|-----|-----|
|                                                     | 10:3          | 5:4 | 1:7 |
|                                                     | <b>d</b> 2:12 |     |     |



| What is the (simplest) ratio of circles to squares? | а |     | b    | C |     |
|-----------------------------------------------------|---|-----|------|---|-----|
|                                                     |   | 4:5 | 13:3 |   | 7:3 |
|                                                     | d | 9:9 |      |   |     |



| What is the (simplest) ratio of circles to squares? | а |      | b   | C    |
|-----------------------------------------------------|---|------|-----|------|
|                                                     |   | 5:4  | 6:5 | 4:12 |
|                                                     | d | 13:1 |     |      |