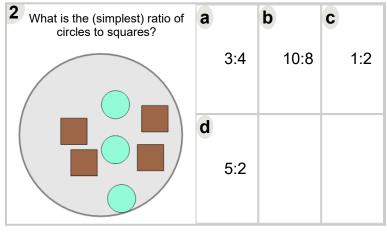

| What is the (simplest) ratio of circles to squares? | а             | b   | C   |
|-----------------------------------------------------|---------------|-----|-----|
|                                                     | 10:3          | 5:4 | 1:7 |
|                                                     | <b>d</b> 2:12 |     |     |