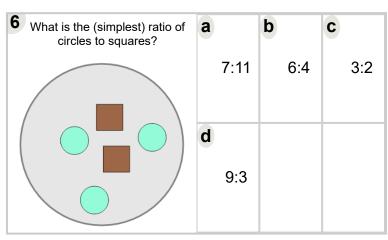

|   | 2:5 | 9:1 | 6:6 |
|                                                     | d | 3:9 |     |     |



| What is the (simplest) ratio of circles to squares? | а             | b   | C   |
|-----------------------------------------------------|---------------|-----|-----|
|                                                     | 10:3          | 5:4 | 1:7 |
|                                                     | <b>d</b> 2:12 |     |     |



| What is the (simplest) ratio of circles to squares? | а |     | b    | C |     |
|-----------------------------------------------------|---|-----|------|---|-----|
|                                                     |   | 4:5 | 13:3 |   | 7:3 |
|                                                     | d | 9:9 |      |   |     |



| What is the (simplest) ratio of circles to squares? | а |      | b   | C    |
|-----------------------------------------------------|---|------|-----|------|
|                                                     |   | 5:4  | 6:5 | 4:12 |
|                                                     | d | 13:1 |     |      |