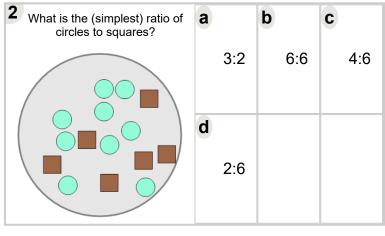

| What is the (simplest) ratio of circles to squares? | а             | b    | C   |
|-----------------------------------------------------|---------------|------|-----|
|                                                     | 3:4           | 11:6 | 5:6 |
|                                                     | <b>d</b> 5:10 |      |     |