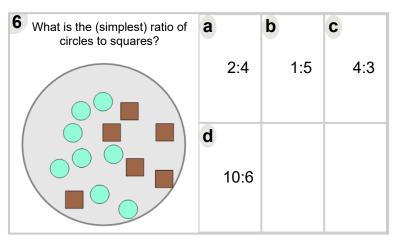

|   | 5:3 | 1:7 | 10:5 |
|                                                     | d | 4:6 |     |      |



| What is the (simplest) ratio of circles to squares? | а             | b    | C   |
|-----------------------------------------------------|---------------|------|-----|
|                                                     | 3:4           | 11:6 | 5:6 |
|                                                     | <b>d</b> 5:10 |      |     |



| What is the (simplest) ratio of circles to squares? | а |     | b   | C    |
|-----------------------------------------------------|---|-----|-----|------|
|                                                     |   | 4:4 | 3:2 | 7:10 |
|                                                     | d | 1:6 |     |      |



| What is the (simplest) ratio of circles to squares? | а |      | b   | C |     |
|-----------------------------------------------------|---|------|-----|---|-----|
|                                                     |   | 5:2  | 9:5 |   | 2:3 |
|                                                     | d | 10:9 |     |   |     |