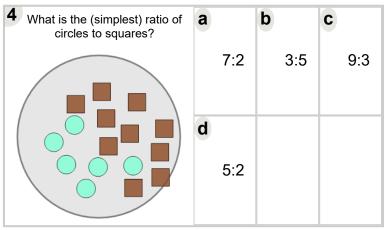

| What is the (simplest) ratio of circles to squares? | а |      | b   | C |     |
|-----------------------------------------------------|---|------|-----|---|-----|
|                                                     |   | 5:2  | 9:5 |   | 2:3 |
|                                                     | d | 10:9 |     |   |     |