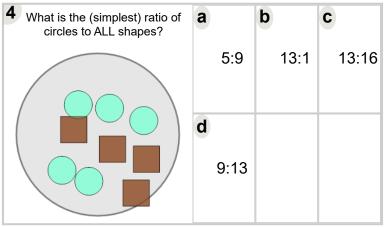

| What is the (simplest) ratio of circles to ALL shapes? | a             | b   | C    |
|--------------------------------------------------------|---------------|-----|------|
|                                                        | 14:13         | 5:7 | 7:10 |
|                                                        | <b>d</b> 2:11 |     |      |