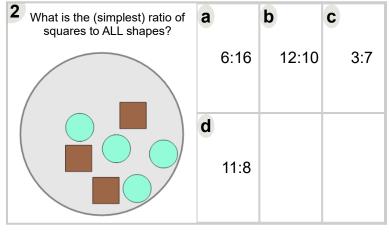

| What is the (simplest) ratio of squares to ALL shapes? | a   | b      | C   |
|--------------------------------------------------------|-----|--------|-----|
|                                                        | 5:1 | 3 7:11 | 3:5 |
|                                                        | d   |        |     |
|                                                        | 7:3 | 3      |     |