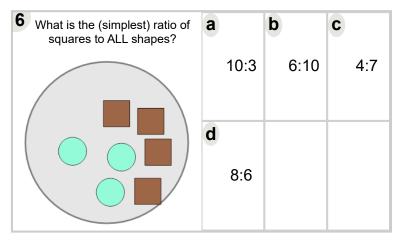

| What is the (simplest) ratio of squares to ALL shapes? | а |      | b    | C     |
|--------------------------------------------------------|---|------|------|-------|
|                                                        |   | 14:7 | 3:16 | 10:15 |
|                                                        | d | 5:8  |      |       |