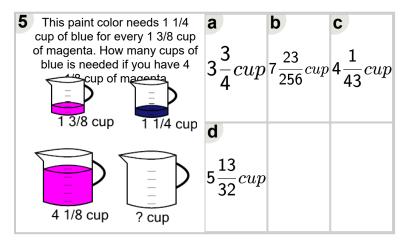

Learn online: app.mobius.academy/math/units/rates and ratios practice/

| This paint color needs 1 1/4 cup of blue for every 1 1/8 cup of magenta. How many cups of blue is needed if you have 3 | $3\frac{3}{4}cup$   | $15\frac{8}{9}cup$ | $\frac{143}{288} cup$ |
|------------------------------------------------------------------------------------------------------------------------|---------------------|--------------------|-----------------------|
| 1 1/8 cup 1 1/4 cup                                                                                                    | $3\frac{20}{41}cup$ |                    |                       |