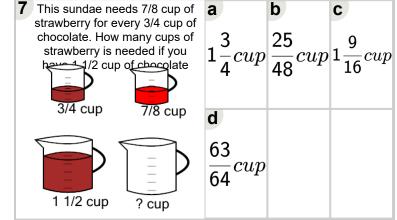

n 'Ratios - Equivalent, Expanding Recipes with Integer Multiples - Fractions (Level 3)'.

Part of a broader unit on 'Rates and Ratios - Practice'

Learn online: app.mobius.academy/math/units/rates and ratios practice/





| This paint color needs 1 1/4 cup of blue for every 1 1/8 cup of magenta. How many cups of blue is needed if you have 3 | $3\frac{3}{4}cup$   | $15\frac{8}{9}cup$ | $\frac{143}{288} cup$ |
|------------------------------------------------------------------------------------------------------------------------|---------------------|--------------------|-----------------------|
| 1 1/8 cup 1 1/4 cup                                                                                                    | $3\frac{20}{41}cup$ |                    |                       |