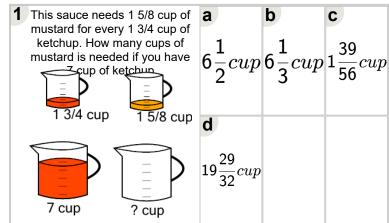

Learn online: app.mobius.academy/math/units/rates and ratios practice/

| This paint color needs 1 1/4 cup of blue for every 1 1/8 cup of magenta. How many cups of blue is needed if you have 3 | $3\frac{3}{4}cup$   | $15\frac{8}{9}cup$ | $\frac{143}{288} cup$ |
|------------------------------------------------------------------------------------------------------------------------|---------------------|--------------------|-----------------------|
| 1 1/8 cup 1 1/4 cup                                                                                                    | $3\frac{20}{41}cup$ |                    |                       |