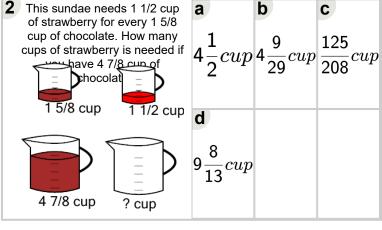

Learn online: app.mobius.academy/math/units/rates and ratios practice/

| This paint color needs 1 1/4 cup of blue for every 1 1/8 cup of magenta. How many cups of blue is needed if you have 3 | $3\frac{3}{4}cup$   | $15\frac{8}{9}cup$ | $\frac{143}{288} cup$ |
|------------------------------------------------------------------------------------------------------------------------|---------------------|--------------------|-----------------------|
| 1 1/8 cup 1 1/4 cup                                                                                                    | $3\frac{20}{41}cup$ |                    |                       |