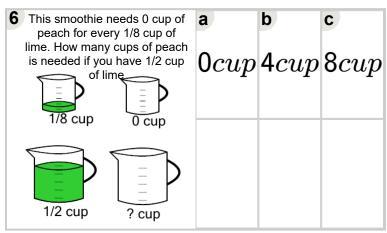

on 'Ratios - Equivalent, Expanding Recipes with Integer Multiples - Fractions (Level 3)'.

Part of a broader unit on 'Rates and Ratios - Practice'

Learn online: app.mobius.academy/math/units/rates and ratios practice/





| This paint color needs 1 1/4 cup of blue for every 1 1/8 cup of magenta. How many cups of blue is needed if you have 3 | $3\frac{3}{4}cup$   | $15\frac{8}{9}cup$ | $\frac{143}{288} cup$ |
|------------------------------------------------------------------------------------------------------------------------|---------------------|--------------------|-----------------------|
| 1 1/8 cup 1 1/4 cup                                                                                                    | $3\frac{20}{41}cup$ |                    |                       |