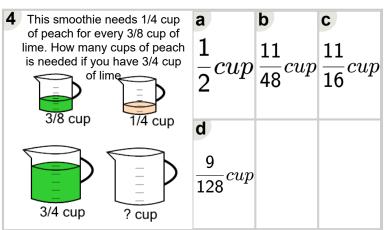

Learn online: app.mobius.academy/math/units/rates and ratios practice/

| This paint color needs 1 1/4 cup of blue for every 1 1/8 cup of magenta. How many cups of blue is needed if you have 3 | $3\frac{3}{4}cup$   | $15\frac{8}{9}cup$ | $\frac{143}{288} cup$ |
|------------------------------------------------------------------------------------------------------------------------|---------------------|--------------------|-----------------------|
| 1 1/8 cup 1 1/4 cup                                                                                                    | $3\frac{20}{41}cup$ |                    |                       |