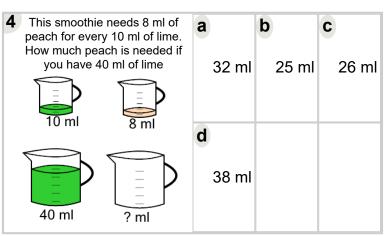

----------------------------------------------------------------------------|-------------------|----------------|-------------------|
| 12 ml 10 ml                                                                                                    | <b>d</b><br>38 ml |                |                   |



| This sundae needs 12 ml of strawberry for every 13 ml of chocolate. How much strawberry is needed if you | <b>a</b><br>48 ml | <b>b</b> 43 ml | <b>c</b> 54 ml |
|----------------------------------------------------------------------------------------------------------|-------------------|----------------|----------------|
| 13 ml 12 ml                                                                                              | <b>d</b> 51 ml    |                |                |



| This smoothie needs 11 ml of peach for every 12 ml of lime. How much peach is needed if you have 24 ml of lime | <b>a</b> 22 ml    | <b>b</b><br>15 ml | <b>c</b> 25 ml |
|----------------------------------------------------------------------------------------------------------------|-------------------|-------------------|----------------|
| 24 ml ? ml                                                                                                     | <b>d</b><br>14 ml |                   |                |



| This sauce needs 7 ml of mustard for every 5 ml of ketchup. How much mustard is needed if you have 20 ml of ketchup | <b>a</b> 28 ml | <b>b</b> 20 ml | 22 ml |  |
|-----------------------------------------------------------------------------------------------------------------