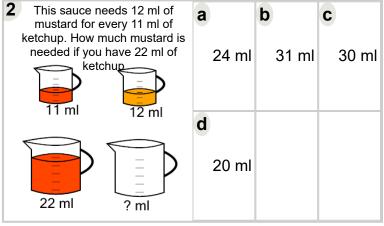

|
|-------|--|--|--|
|       |  |  |  |



Math worksheet on 'Ratios - Equivalent, Expanding Recipes with Integer Multiples - Whole Numbers (Level 2)'. Part of a broader unit on 'Rates and Ratios - Practice'

Learn online: app.mobius.academy/math/units/rates and ratios practice/

| This smoothie needs 10 ml of peach for every 12 ml of lime. How much peach is needed if you have 48 ml of lime | <b>a</b><br>40 ml | <b>b</b> 36 ml | <b>c</b><br>33 ml |
|----------------------------------------------------------------------------------------------------------------|-------------------|----------------|-------------------|
| 12 ml 10 ml                                                                                                    | <b>d</b><br>38 ml |                |                   |



| This sundae needs 12 ml of strawberry for every 13 ml of chocolate. How much strawberry is needed if you | <b>a</b><br>48 ml | <b>b</b> 43 ml | <b>c</b> 54 ml |
|----------------------------------------------------------------------------------------------------------|-------------------|----------------|----------------|
| 13 ml 12 ml                                                                                              | <b>d</b> 51 ml    |                |                |



| This smoothie needs 11 ml of peach for every 12 ml of lime. How much peach is needed if you have 24 ml of lime | <b>a</b> 22 ml    | <b>b</b><br>15 ml | <b>c</b> 25 ml |
|----------------------------------------------------------------------------------------------------------------|-------------------|