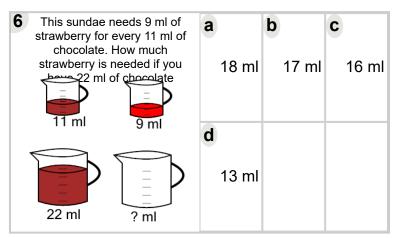

-------------------------------------------------------------|-------------------|----------------|----------------|
| 13 ml 12 ml                                                                                              | <b>d</b> 51 ml    |                |                |



| This smoothie needs 11 ml of peach for every 12 ml of lime. How much peach is needed if you have 24 ml of lime | <b>a</b> 22 ml    | <b>b</b><br>15 ml | <b>c</b> 25 ml |
|----------------------------------------------------------------------------------------------------------------|-------------------|-------------------|----------------|
| 24 ml ? ml                                                                                                     | <b>d</b><br>14 ml |                   |                |



| This sauce needs 7 ml of mustard for every 5 ml of ketchup. How much mustard is needed if you have 20 ml of ketchup | <b>a</b> 28 ml | <b>b</b> 20 ml | 22 ml |  |
|---------------------------------------------------------------------------------------------------------------------|----------------|----------------|-------|--|
| 20 ml ? ml                                                                                                          | <b>d</b> 25 ml |                |       |  |