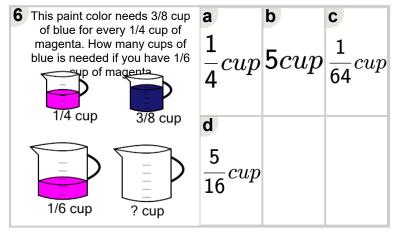

-----------------------------------|----------------------|----------------------|---------------------|
| 3/4 cup 5/8 cup  9/16 cup ? cup                                                                                               | $\frac{49}{131} cup$ |                      |                     |



| This sauce needs 3/8 cup of mustard for every 1/2 cup of ketchup. How many cups of mustard is needed if you have | $\frac{3}{8}cup$  | 5cup | $rac{5}{16}cup$ |
|------------------------------------------------------------------------------------------------------------------|-------------------|------|------------------|
|                                                                                                                  | $\frac{3}{32}cup$ |      |                  |