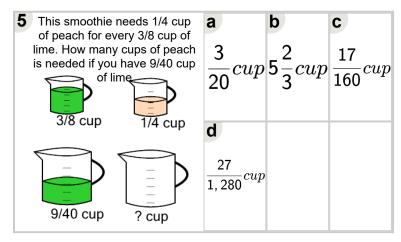

-------------------------------------|----------------------|----------------------|---------------------|
| 3/4 cup 5/8 cup  9/16 cup ? cup                                                                                               | $\frac{49}{131} cup$ |                      |                     |



| This sauce needs 3/8 cup of mustard for every 1/2 cup of ketchup. How many cups of mustard is needed if you have | $\frac{3}{8}cup$  | 5cup | $rac{5}{16}cup$ |
|------------------------------------------------------------------------------------------------------------------|-------------------|------|------------------|
|                                                                                                                  | $\frac{3}{32}cup$ |      |                  |