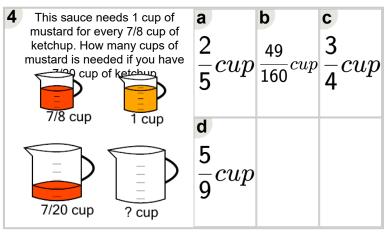

---------------------------------------|----------------------|----------------------|---------------------|
| 3/4 cup 5/8 cup  9/16 cup ? cup                                                                                               | $\frac{49}{131} cup$ |                      |                     |



| This sauce needs 3/8 cup of mustard for every 1/2 cup of ketchup. How many cups of mustard is needed if you have | $\frac{3}{8}cup$  | 5cup | $rac{5}{16}cup$ |
|------------------------------------------------------------------------------------------------------------------|-------------------|------|------------------|
|                                                                                                                  | $\frac{3}{32}cup$ |      |                  |