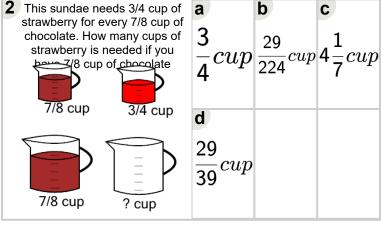

alent, Expanding Recipes with Non-Integer Multiples - Fractions (Level 2)'. Part of a broader unit on 'Rates and Ratios - Advanced'

Learn online: app.mobius.academy/math/units/rates and ratios advanced/

| This smoothie needs 5/8 cup of peach for every 3/4 cup of lime. How many cups of peach is needed if you have 9/16 cup of lime | $\frac{15}{32}cup$   | $\frac{49}{128} cup$ | $\frac{49}{384}cup$ |
|-------------------------------------------------------------------------------------------------------------------------------|----------------------|----------------------|---------------------|
| 3/4 cup 5/8 cup  9/16 cup ? cup                                                                                               | $\frac{49}{131} cup$ |                      |                     |



| This sauce needs 3/8 cup of mustard for every 1/2 cup of ketchup. How many cups of mustard is needed if you have | $\frac{3}{8}cup$  | 5cup | $rac{5}{16}cup$ |
|------------------------------------------------------------------------------------------------------------------|-------------------|------|------------------|
|                                                                                                                  | $\frac{3}{32}cup$ |      |                  |