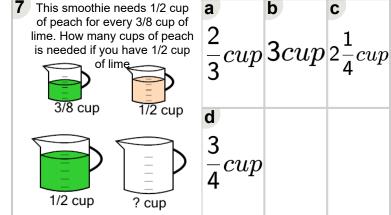

---------------------------------|----------------------|----------------------|---------------------|
| 3/4 cup 5/8 cup  9/16 cup ? cup                                                                                               | $\frac{49}{131} cup$ |                      |                     |



| This sauce needs 3/8 cup of mustard for every 1/2 cup of ketchup. How many cups of mustard is needed if you have | $\frac{3}{8}cup$  | 5cup | $rac{5}{16}cup$ |
|------------------------------------------------------------------------------------------------------------------|-------------------|------|------------------|
|                                                                                                                  | $\frac{3}{32}cup$ |      |                  |