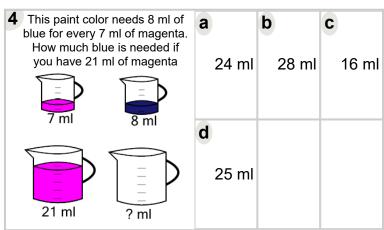

| 7 This paint color needs 8 ml of blue for every 6 ml of magenta. How much blue is needed if you have 12 ml of magenta | <b>a</b><br>16 ml | <b>b</b><br>15 ml | 12 ml |
|-----------------------------------------------------------------------------------------------------------------------|-------------------|-------------------|-------|
| 6 ml 8 ml                                                                                                             | <b>d</b><br>13 ml |                   |       |