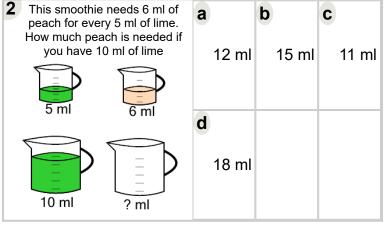

| This smoothie needs 3 ml of peach for every 4 ml of lime. How much peach is needed if you have 8 ml of lime | <b>a</b> 6 ml | <b>b</b> 7 ml | c<br>1 ml |
|-------------------------------------------------------------------------------------------------------------|---------------|---------------|-----------|
| 4 ml 3 ml                                                                                                   | d<br>2 ml     |               |           |