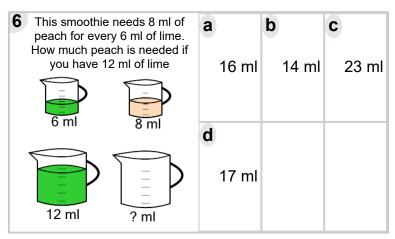

------------------------------------------------|---------------|---------------|-----------|
| 4 ml 3 ml                                                                                                   | d<br>2 ml     |               |           |



| This sundae needs 5 ml of strawberry for every 4 ml of chocolate. How much strawberry is needed if you  8 ml of chocolate | <b>a</b><br>10 ml | <b>b</b> 8 ml | <b>c</b><br>15 ml |
|---------------------------------------------------------------------------------------------------------------------------|-------------------|---------------|-------------------|
| 4 ml 5 ml                                                                                                                 | <b>d</b><br>9 ml  |               |                   |



| 7 This paint color needs 8 ml of blue for every 6 ml of magenta. How much blue is needed if you have 12 ml of magenta | <b>a</b><br>16 ml | <b>b</b><br>15 ml | 12 ml |
|-----------------------------------------------------------------------------------------------------------------------|-------------------|-------------------|-------|
| 6 ml 8 ml                                                                                                             | <b>d</b><br>13 ml |                   |       |