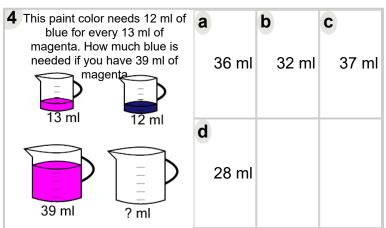

| 18 ml          | 15 ml    | 14 ml    |
| 27 ml ? ml                                                                                                                | <b>d</b> 25 ml |          |          |



| This paint color needs 5 ml of blue for every 6 ml of magenta. How much blue is needed if you have 12 ml of magenta | <b>a</b><br>10 ml | <b>b</b> 6 ml | <b>c</b> 3 ml |
|---------------------------------------------------------------------------------------------------------------------|-------------------|---------------|---------------|
| 6 ml 5 ml                                                                                                           | <b>d</b><br>11 ml |               |               |



| This paint color needs 6 ml of blue for every 4 ml of magenta. How much blue is needed if you have 12 ml of magenta | <b>a</b><br>18 ml | <b>b</b><br>12 ml | <b>c</b> 24 ml |
|---------------------------------------------------------------------------------------------------------------------|-------------------|-------------------|----------------|
| 4 ml 6 ml                                                                                                           | <b>d</b> 21 ml    |                   |                |



| 7 This paint color needs 10 ml of blue for every 8 ml of magenta. How much blue is needed if you have 16 ml of magenta | <b>a</b> 20 ml    | <b>b</b> 24 ml | 22 ml |
|-----------------------------------------------------------------------------------------------