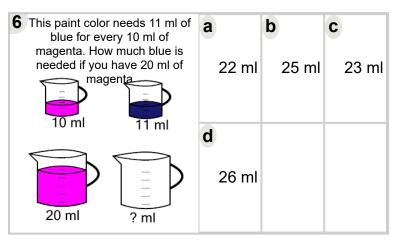

---------------------------------------|-------------------|---------------|---------------|
| 6 ml 5 ml                                                                                                           | <b>d</b><br>11 ml |               |               |



| This paint color needs 6 ml of blue for every 4 ml of magenta. How much blue is needed if you have 12 ml of magenta | <b>a</b><br>18 ml | <b>b</b><br>12 ml | <b>c</b> 24 ml |
|---------------------------------------------------------------------------------------------------------------------|-------------------|-------------------|----------------|
| 4 ml 6 ml                                                                                                           | <b>d</b> 21 ml    |                   |                |



| 7 This paint color needs 10 ml of blue for every 8 ml of magenta. How much blue is needed if you have 16 ml of magenta | <b>a</b> 20 ml    | <b>b</b> 24 ml | 22 ml |
|------------------------------------------------------------------------------------------------------------------------|-------------------|----------------|-------|
| 8 ml 10 ml                                                                                                             | <b>d</b><br>12 ml |                |       |