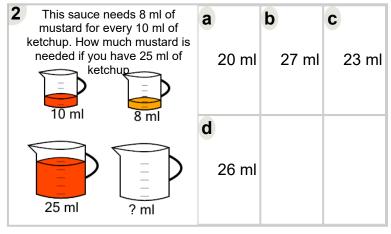

evel 2)'. Part of a broader unit on 'Rates and Ratios - Practice'

Learn online: app.mobius.academy/math/units/rates and ratios practice/

| This sundae needs 6 ml of strawberry for every 9 ml of chocolate. How much strawberry is needed if you 27 ml of chocolate | <b>a</b>       | <b>b</b> | <b>c</b> |
|---------------------------------------------------------------------------------------------------------------------------|----------------|----------|----------|
|                                                                                                                           | 18 ml          | 15 ml    | 14 ml    |
| 27 ml ? ml                                                                                                                | <b>d</b> 25 ml |          |          |



| This paint color needs 5 ml of blue for every 6 ml of magenta. How much blue is needed if you have 12 ml of magenta | <b>a</b><br>10 ml | <b>b</b> 6 ml | <b>c</b> 3 ml |
|---------------------------------------------------------------------------------------------------------------------|-------------------|---------------|---------------|
| 6 ml 5 ml                                                                                                           | <b>d</b><br>11 ml |               |               |



| This paint color needs 6 ml of blue for every 4 ml of magenta. How much blue is needed if you have 12 ml of magenta | <b>a</b><br>18 ml | <b>b</b><br>12 ml | <b>c</b> 24 ml |
|-----------------------------------------------------------------------------------------------------