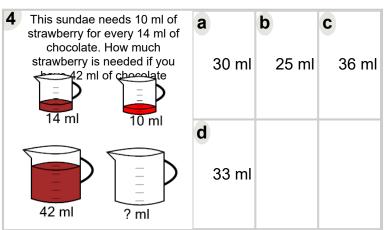

| This sundae needs 8 ml of strawberry for every 10 ml of chocolate. How much strawberry is needed if you 15 ml of chocolate | <b>a</b><br>12 ml | <b>b</b> 5 ml | <b>c</b><br>15 ml |
|----------------------------------------------------------------------------------------------------------------------------|-------------------|---------------|-------------------|
| 10 ml 8 ml                                                                                                                 | <b>d</b><br>17 ml |               |                   |