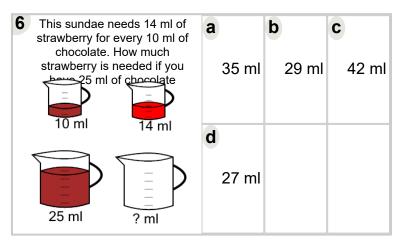

--------------|-------------------|
| 30 ml ? ml                                                                                                                                                                                      | <b>d</b><br>15 ml |                |                   |



| This sauce needs 9 ml of mustard for every 7 ml of ketchup. How much mustard is needed if you have 14 ml of ketchup. | <b>a</b><br>18 ml | <b>b</b><br>16 ml | 23 ml |
|----------------------------------------------------------------------------------------------------------------------|-------------------|-------------------|-------|
| 7 ml 9 ml                                                                                                            | <b>d</b> 25 ml    |                   |       |



| This sundae needs 8 ml of strawberry for every 10 ml of chocolate. How much strawberry is needed if you 15 ml of chocolate | <b>a</b><br>12 ml | <b>b</b> 5 ml | <b>c</b><br>15 ml |
|----------------------------------------------------------------------------------------------------------------------------|-------------------|---------------|-------------------|
| 10 ml 8 ml                                                                                                                 | <b>d</b><br>17 ml |               |                   |