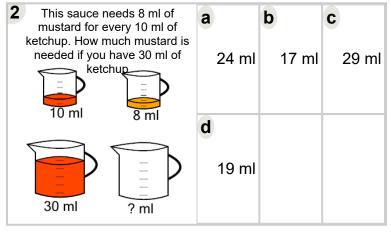

| This sauce needs 7 ml of mustard for every 10 ml of ketchup. How much mustard is needed if you have 30 ml of ketchup.  This sauce needs 7 ml of mustard is needed if you have 30 ml of ketchup. | <b>a</b> 21 ml    | <b>b</b> 23 ml | <b>c</b><br>13 ml |
|-------------------------------------------------------------------------------------------------------------------------------------------------------------------------------------------------|-------------------|----------------|-------------------|
| 30 ml ? ml                                                                                                                                                                                      | <b>d</b><br>15 ml |                |                   |