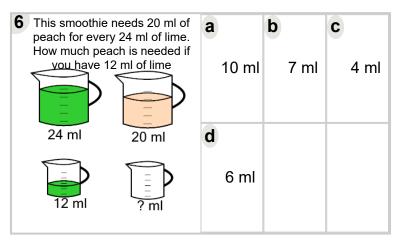

8 ml                         | d |      |   |      |   |      |
| 4 ml                                                                        | ? ml                         |   | 6 ml |   |      |   |      |



| This smoothie needs 32 ml of peach for every 40 ml of lime. How much peach is needed if you have 10 ml of lime | <b>a</b> 8 ml | 12 ml | 10 ml |
|----------------------------------------------------------------------------------------------------------------|---------------|-------|-------|
| 40 ml 32 ml                                                                                                    | d             |       |       |
| 10 ml ? ml                                                                                                     | 11 ml         |       |       |



| 7 This sundae need strawberry for every chocolate. How strawberry is need ml of the strawberry is need to strawberry in the strawberry is need to strawberry in the strawberry in the strawberry is need to strawberry in the strawb | ry 33 ml of w much | b 1 ml | 9 ml |
|-----------------------------------------------------------------------------------------------------------------------------------------------------------------------------------------------------------------------------------------------------------------------------------------------------------------------------------------------------------------------------------------------------------------------------------------------------------------------------------------------------------------------------------------------