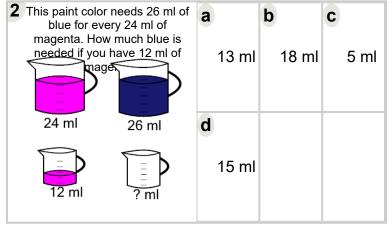

2)'. Part of a broader unit on 'Rates and Ratios - Practice'

Learn online: app.mobius.academy/math/units/rates and ratios practice/

| This smoothie needs 27 ml of peach for every 18 ml of lime. How much peach is needed if you have 6 ml of lime | <b>a</b> 9 ml | <b>b</b> 3 ml | <b>c</b><br>12 ml |
|---------------------------------------------------------------------------------------------------------------|---------------|---------------|-------------------|
| 18 ml 27 ml                                                                                                   | d             |               |                   |
| 6 ml ? ml                                                                                                     | 4 ml          |               |                   |



| This sauce need mustard for every ketchup. How much needed if you har ketch | ry 16 ml of<br>th mustard is | a | 2 ml | b | 1 ml | C | 4 ml |
|-----------------------------------------------------------------------------|------------------------------|---|------|---|------|---|------|
| 16 ml                                                                       | 8 ml                         | d |      |   |      |   |      |
| 4 ml                                                                        | ? ml                         |   | 6 ml |   |      |   |      |



| This smoothie needs 32 ml of peach for every 40 ml of lime. How much peach is needed if you have 10 ml of lime | <b>a</b> 8 ml | 12 ml | 10 ml |
|-----------------------------------------------------------------------