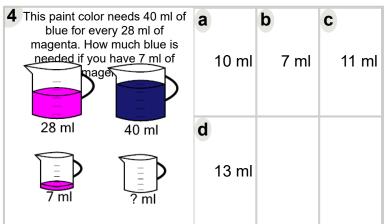

| d             |               |                   |
| 6 ml ? ml                                                                                                     | 4 ml          |               |                   |



| This sauce need mustard for every ketchup. How much needed if you har ketch | ry 16 ml of<br>th mustard is | a | 2 ml | b | 1 ml | C | 4 ml |
|-----------------------------------------------------------------------------|------------------------------|---|------|---|------|---|------|
| 16 ml                                                                       | 8 ml                         | d |      |   |      |   |      |
| 4 ml                                                                        | ? ml                         |   | 6 ml |   |      |   |      |



| This smoothie needs 32 ml of peach for every 40 ml of lime. How much peach is needed if you have 10 ml of lime | <b>a</b> 8 ml | 12 ml | 10 ml |
|----------------------------------------------------------------------------------------------------------------|---------------|-------|-------|
| 40 ml 32 ml                                                                                                    | d             |       |       |
| 10 ml ? ml                                                                                                     | 11 ml         |       |       |



| 7 This sundae need strawberry for every chocolate. How strawberry is need ml of the strawberry is need to strawberry in the strawberry is need to strawberry in the strawberry in the strawberry is need to s