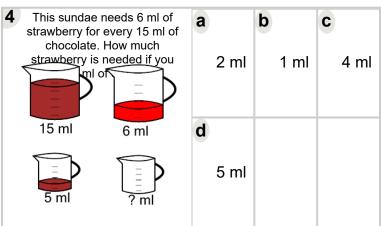

----------------------------------------------------------------------------|-------------------|----------------|---------------|
| 48 ml 52 ml                                                                                                      | <b>d</b><br>16 ml |                |               |



| This paint color blue for eve magenta. How needed if you mage | ry 36 ml of<br>much blue is<br>have 12 ml of | <b>a</b><br>15 ml | <b>b</b> 8 ml | <b>c</b> 7 ml |
|---------------------------------------------------------------|----------------------------------------------|-------------------|---------------|---------------|
| 36 ml                                                         | 45 ml                                        | <b>d</b><br>11 ml |               |               |



| This sauce needs mustard for every ketchup. How much needed if you have | 39 ml of<br>mustard is | <b>a</b><br>17 ml | <b>b</b> 9 ml | 23 ml |
|-------------------------------------------------------------------------|------------------------|-------------------|---------------|-------|
| 39 ml                                                                   | 51 ml                  | d                 |               |       |
| 13 ml                                                                   | ? ml                   | 20 ml             |               |       |



| 7 This sundae ned strawberry for exchocolate. He strawberry is ne | very 24 ml of ow much | <b>a</b><br>5 ml | <b>b</b> 2 ml | 8 ml |
|-------------------------------------------------------------------|----------