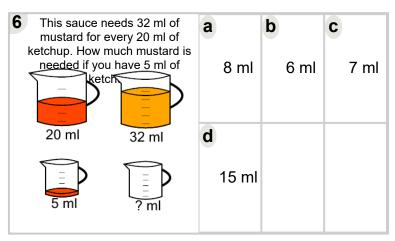

| This sauce needs mustard for every ketchup. How much needed if you have | 39 ml of<br>mustard is | <b>a</b><br>17 ml | <b>b</b> 9 ml | 23 ml |
|-------------------------------------------------------------------------|------------------------|-------------------|---------------|-------|
| 39 ml                                                                   | 51 ml                  | d                 |               |       |
| 13 ml                                                                   | ? ml                   | 20 ml             |               |       |