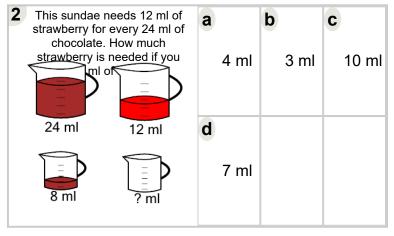

Math worksheet on 'Ratios - Equivalent, Shrinking Recipes with Integer Multiples - Whole Numbers (Level 3)'. Part of a broader unit on 'Rates and Ratios - Practice'

Learn online: app.mobius.academy/math/units/rates and ratios practice/

| This paint color needs 52 ml blue for every 48 ml of magenta. How much blue is needed if you have 12 ml of mager | S                 | <b>b</b> 17 ml | <b>c</b> 5 ml |
|------------------------------------------------------------------------------------------------------------------|-------------------|----------------|---------------|
| 48 ml 52 ml                                                                                                      | <b>d</b><br>16 ml |                |               |



| This paint color blue for eve magenta. How needed if you mage | ry 36 ml of<br>much blue is<br>have 12 ml of | <b>a</b><br>15 ml | <b>b</b> 8 ml | <b>c</b> 7 ml |
|---------------------------------------------------------------|----------------------------------------------|-------------------|---------------|---------------|
| 36 ml                                                         | 45 ml                                        | <b>d</b><br>11 ml |               |               |



| This sauce needs mustard for every ketchup. How much needed if you have | 39 ml of<br>mustard is | <b>a</b><br>17 ml | <b>b</b> 9 ml | 23 ml |
|-------------------------------------------------------------------------|------------------------|-------------------|---------------|-------|
| 39 ml