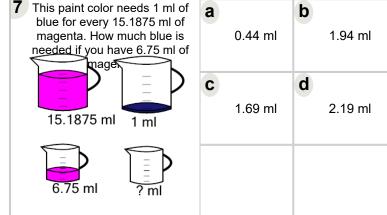

| C | 0.56 ml | d | 0.69 ml |
| 8.25 ml ? ml                                                                                                     |   |         |   |         |



| This smoothie needs 1 ml of peach for every 5.6875 ml of lime. How much peach is needed if you have 3.25 ml of lime. |   | 0.57 ml | b | 0.93 ml |
|----------------------------------------------------------------------------------------------------------------------|---|---------|---|---------|
| 5.6875 ml 1 ml                                                                                                       | C | 0.07 ml | d | 0.18 ml |
| 3.25 ml ? ml                                                                                                         |   |         |   |         |