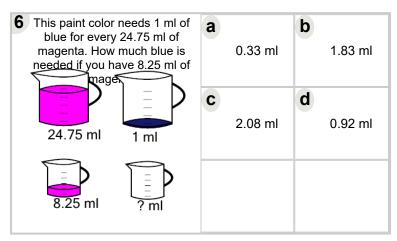

| C | 0.56 ml | d | 0.69 ml |
| 8.25 ml ? ml                                                                                                     |   |         |   |         |



| This smoothie needs 1 ml of peach for every 5.6875 ml of lime. How much peach is needed if you have 3.25 ml of lime. |   | 0.57 ml | b | 0.93 ml |
|----------------------------------------------------------------------------------------------------------------------|---|---------|---|---------|
| 5.6875 ml 1 ml                                                                                                       | C | 0.07 ml | d | 0.18 ml |
| 3.25 ml ? ml                                                                                                         |   |         |   |         |