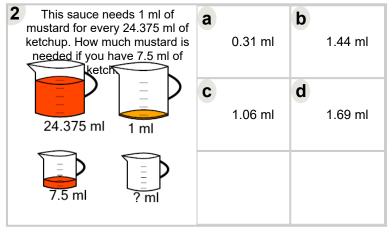

lent, Shrinking Recipes with Non-Integer Multiples - Decimals (Level 2)'. Part of a broader unit on 'Rates and Ratios - Advanced'

Learn online: app.mobius.academy/math/units/rates and ratios advanced/

| This smoothie needs 1 ml of peach for every 13.125 ml of lime. How much peach is needed if you have 8.75 ml of lime. |   | 0.67 ml | b | 1.67 ml |
|----------------------------------------------------------------------------------------------------------------------|---|---------|---|---------|
| 13.125 ml 1 ml                                                                                                       | C | 1.08 ml | d | 1.42 ml |
| 8.75 ml ? ml                                                                                                         |   |         |   |         |



| This sauce needs 1 ml of mustard for every 26.8125 ml of ketchup. How much mustard is needed if you have 8.25 ml |   | 0.31 ml | b | 0.94 ml |
|------------------------------------------------------------------------------------------------------------------|---|---------|---|---------|
| 26.8125 ml 1 ml                                                                                                  | C | 0.56 ml | d | 0.69 ml |
| 8.25 ml ? ml                                                                                                     |   |         |   |         |



| This smoothie needs 1 ml of peach for every 5.6875 ml of lime. How much peach is needed if you have 3.25 ml of lime. |   | 0.57 ml | b | 0.93 ml |
|-----------------------------------------------------------------