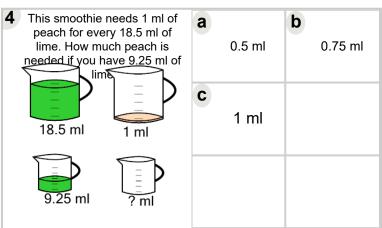

| C | 1.08 ml | d | 1.42 ml |
| 8.75 ml ? ml                                                                                                         |   |         |   |         |



| This sauce needs 1 ml of mustard for every 26.8125 ml of ketchup. How much mustard is needed if you have 8.25 ml |   | 0.31 ml | b | 0.94 ml |
|------------------------------------------------------------------------------------------------------------------|---|---------|---|---------|
| 26.8125 ml 1 ml                                                                                                  | C | 0.56 ml | d | 0.69 ml |
| 8.25 ml ? ml                                                                                                     |   |         |   |         |



| This smoothie needs 1 ml of peach for every 5.6875 ml of lime. How much peach is needed if you have 3.25 ml of lime. |   | 0.57 ml | b | 0.93 ml |
|----------------------------------------------------------------------------------------------------------------------|---|---------|---|---------|
| 5.6875 ml 1 ml                                                                                                       | C | 0.07 ml | d | 0.18 ml |
| 3.25 ml ? ml                                                                                                         |   |         |   |         |