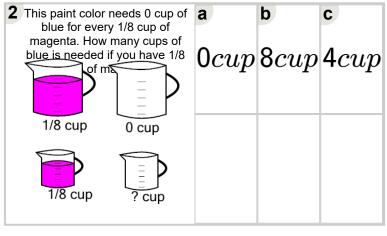

.mobius.academy/math/units/rates and ratios advanced/

| This sauce needs 1/5 cup of mustard for every 3/10 cup of ketchup. How many cups of mustard is needed if you have up of | $rac{1}{4} cup$  | $\frac{9}{400}cup$ | $\frac{13}{43}cup$ |
|-------------------------------------------------------------------------------------------------------------------------|-------------------|--------------------|--------------------|
| 3/10 cup 1/5 cup                                                                                                        | d                 |                    |                    |
| 3/8 cup ? cup                                                                                                           | $4\frac{1}{3}cup$ |                    |                    |