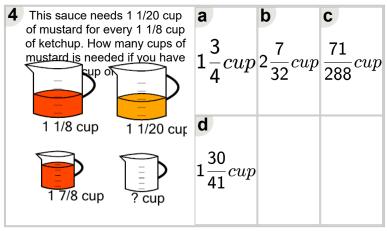

ius.academy/math/units/rates and ratios advanced/

| This sauce needs 1/5 cup of mustard for every 3/10 cup of ketchup. How many cups of mustard is needed if you have up of | $rac{1}{4} cup$  | $\frac{9}{400}cup$ | $\frac{13}{43}cup$ |
|-------------------------------------------------------------------------------------------------------------------------|-------------------|--------------------|--------------------|
| 3/10 cup 1/5 cup                                                                                                        | d                 |                    |                    |
| 3/8 cup ? cup                                                                                                           | $4\frac{1}{3}cup$ |                    |                    |