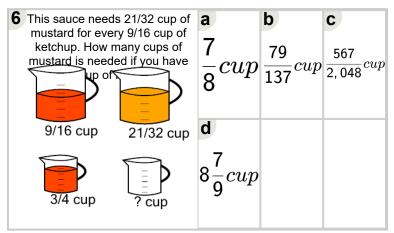

academy/math/units/rates and ratios advanced/

| This sauce needs 1/5 cup of mustard for every 3/10 cup of ketchup. How many cups of mustard is needed if you have up of | $rac{1}{4} cup$  | $\frac{9}{400}cup$ | $\frac{13}{43}cup$ |
|-------------------------------------------------------------------------------------------------------------------------|-------------------|--------------------|--------------------|
| 3/10 cup 1/5 cup                                                                                                        | d                 |                    |                    |
| 3/8 cup ? cup                                                                                                           | $4\frac{1}{3}cup$ |                    |                    |