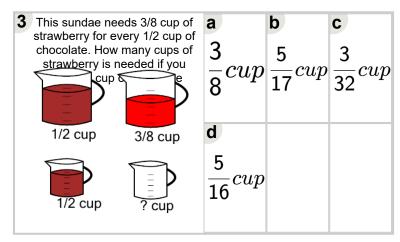

obius.academy/math/units/rates and ratios advanced/

| This sauce needs 1/5 cup of mustard for every 3/10 cup of ketchup. How many cups of mustard is needed if you have up of | $rac{1}{4} cup$  | $\frac{9}{400}cup$ | $\frac{13}{43}cup$ |
|-------------------------------------------------------------------------------------------------------------------------|-------------------|--------------------|--------------------|
| 3/10 cup 1/5 cup                                                                                                        | d                 |                    |                    |
| 3/8 cup ? cup                                                                                                           | $4\frac{1}{3}cup$ |                    |                    |