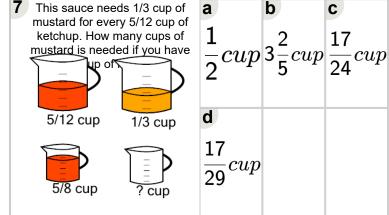

ademy/math/units/rates and ratios advanced/

| This sauce needs 1/5 cup of mustard for every 3/10 cup of ketchup. How many cups of mustard is needed if you have up of | $rac{1}{4} cup$  | $\frac{9}{400}cup$ | $\frac{13}{43}cup$ |
|-------------------------------------------------------------------------------------------------------------------------|-------------------|--------------------|--------------------|
| 3/10 cup 1/5 cup                                                                                                        | d                 |                    |                    |
| 3/8 cup ? cup                                                                                                           | $4\frac{1}{3}cup$ |                    |                    |