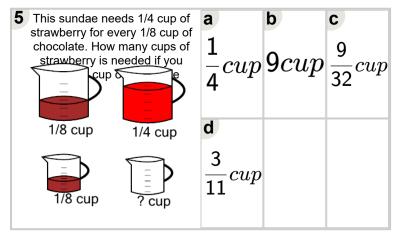

s.academy/math/units/rates and ratios advanced/

| This sauce needs 1/5 cup of mustard for every 3/10 cup of ketchup. How many cups of mustard is needed if you have up of | $rac{1}{4} cup$  | $\frac{9}{400}cup$ | $\frac{13}{43}cup$ |
|-------------------------------------------------------------------------------------------------------------------------|-------------------|--------------------|--------------------|
| 3/10 cup 1/5 cup                                                                                                        | d                 |                    |                    |
| 3/8 cup ? cup                                                                                                           | $4\frac{1}{3}cup$ |                    |                    |