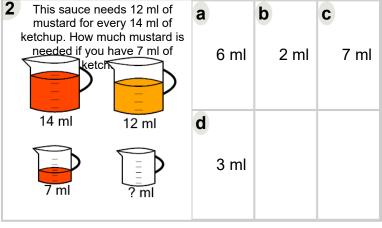

| This sauce nee mustard for ever ketchup. How much needed if you have ketch | ery 6 ml of<br>ch mustard is | a | 2 ml | b | 4 ml | C | 7 ml |
|----------------------------------------------------------------------------|------------------------------|---|------|---|------|---|------|
| 6 ml                                                                       | 4 ml                         | d |      |   |      |   |      |
| 3 ml                                                                       | ? ml                         |   | 6 ml |   |      |   |      |