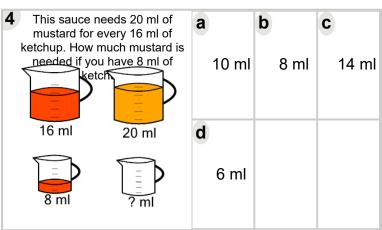

| 7 | strawberry for |       | а | 5 ml | <b>b</b> 2 ml | c<br>4 ml |
|---|----------------|-------|---|------|---------------|-----------|
|   | 18 ml          | 15 ml | d |      |               |           |
|   | 6 ml           | ? ml  |   | 6 ml |               |           |