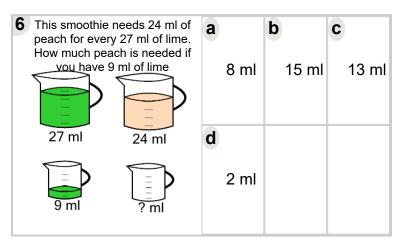

| This smoothie n peach for every How much peach vou have 2 n | 6 ml of lime.<br>n is needed if | a | 1 ml | b | 2 ml | C | 5 ml |
|-------------------------------------------------------------|---------------------------------|---|------|---|------|---|------|
| 6 ml                                                        | 3 ml                            | d |      |   |      |   |      |
| 2 ml                                                        | ? ml                            |   | 7 ml |   |      |   |      |