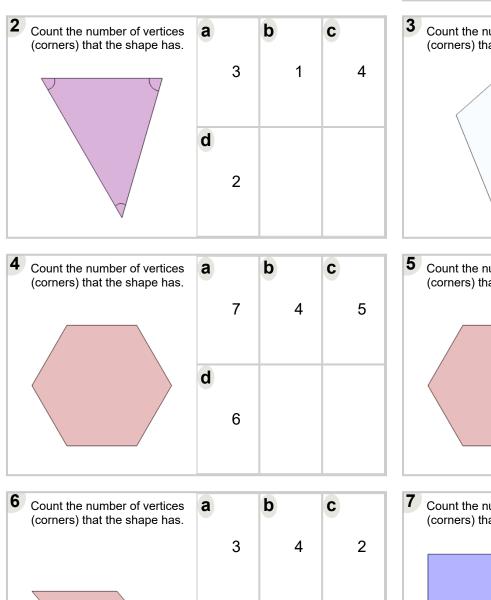

Name:

Math worksheet on 'Count Vertices on 2D Shapes (Level 1)'. Part of a broader unit on 'Geometry Basics - Practice'

Learn online: app.mobius.academy/math/units/geometry\_basics\_practice/

d

5

| 5 | Count the number of vertices (corners) that the shape has. | а |   | b | C |
|---|------------------------------------------------------------|---|---|---|---|
|   |                                                            |   | 6 | 5 | 7 |
|   |                                                            | d |   |   |   |
|   |                                                            |   | 4 |   |   |