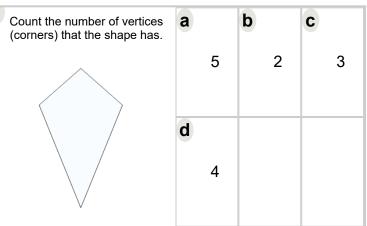

Name:

Math worksheet on 'Count Vertices on 2D Shapes (Level 1)'. Part of a broader unit on 'Geometry Basics - Practice'

Learn online: app.mobius.academy/math/units/geometry\_basics\_practice/

d

5

| 5 | Count the number of vertices (corners) that the shape has. | а |   | b | C |
|---|------------------------------------------------------------|---|---|---|---|
|   |                                                            |   | 6 | 5 | 7 |
|   |                                                            | d |   |   |   |
|   |                                                            |   | 4 |   |   |