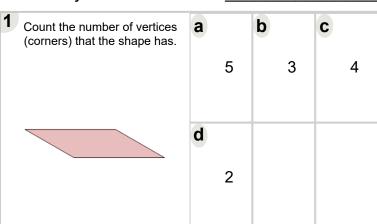

Name:

Math worksheet on 'Count Vertices on 2D Shapes (Level 1)'. Part of a broader unit on 'Geometry Basics - Practice'

Learn online: app.mobius.academy/math/units/geometry\_basics\_practice/

d

5

| 5 | Count the number of vertices (corners) that the shape has. | а |   | b | C |
|---|------------------------------------------------------------|---|---|---|---|
|   |                                                            |   | 6 | 5 | 7 |
|   |                                                            | d |   |   |   |
|   |                                                            |   | 4 |   |   |