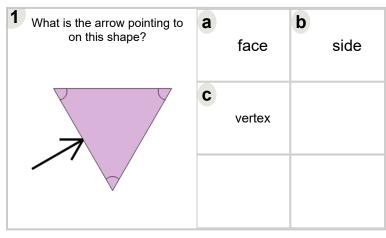

| What is the arrow pointing to on this shape? | <b>a</b> vertex | <b>b</b> face |
|----------------------------------------------|-----------------|---------------|
|                                              | <b>c</b> side   |               |
| <b>↑</b>                                     |                 |               |

| What is the arrow pointing to on this shape? | vertex        | face |
|----------------------------------------------|---------------|------|
|                                              | <b>c</b> side |      |
| <b>↑</b>                                     |               |      |

| _                                            |   |        |               |
|----------------------------------------------|---|--------|---------------|
| What is the arrow pointing to on this shape? | а | vertex | <b>b</b> face |
|                                              | C | side   |               |
| 1                                            |   |        |               |

| What is the arrow pointing to on this shape? | a | vertex | <b>b</b> face |
|----------------------------------------------|---|--------|---------------|
|                                              | C | side   |               |
|                                              |   |        |               |