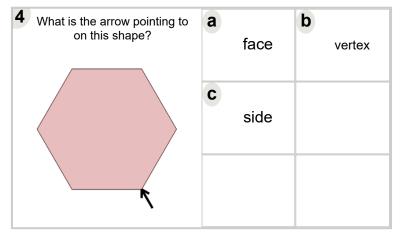

| What is the arrow pointing to on this shape? | <b>a</b> vertex | <b>b</b> face |
|----------------------------------------------|-----------------|---------------|
|                                              | <b>c</b> side   |               |
| <b>↑</b>                                     |                 |               |

| What is the arrow pointing to on this shape? | vertex        | face |
|----------------------------------------------|---------------|------|
|                                              | <b>c</b> side |      |
| <b>↑</b>                                     |               |      |

| _                                            |   |        |               |
|----------------------------------------------|---|--------|---------------|
| What is the arrow pointing to on this shape? | а | vertex | <b>b</b> face |
|                                              | C | side   |               |
| 1                                            |   |        |               |

| What is the arrow pointing to on this shape? | a | vertex | <b>b</b> face |
|----------------------------------------------|---|--------|---------------|
|                                              | C | side   |               |
|                                              |   |        |               |