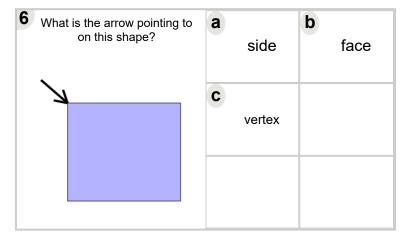

| What is the arrow pointing to on this shape? | <b>a</b> vertex | <b>b</b> face |
|----------------------------------------------|-----------------|---------------|
|                                              | <b>c</b> side   |               |
| <b>↑</b>                                     |                 |               |

| What is the arrow pointing to on this shape? | vertex        | face |
|----------------------------------------------|---------------|------|
|                                              | <b>c</b> side |      |
| <b>↑</b>                                     |               |      |

| _                                            |   |        |               |
|----------------------------------------------|---|--------|---------------|
| What is the arrow pointing to on this shape? | а | vertex | <b>b</b> face |
|                                              | C | side   |               |
| 1                                            |   |        |               |

| What is the arrow pointing to on this shape? | a | vertex | <b>b</b> face |
|----------------------------------------------|---|--------|---------------|
|                                              | C | side   |               |
|                                              |   |        |               |