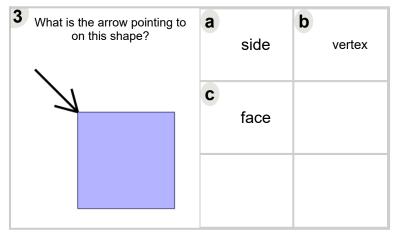

| What is the arrow pointing to on this shape? | <b>a</b> vertex | <b>b</b> face |
|----------------------------------------------|-----------------|---------------|
|                                              | <b>c</b> side   |               |
| <b>↑</b>                                     |                 |               |

| What is the arrow pointing to on this shape? | vertex        | face |
|----------------------------------------------|---------------|------|
|                                              | <b>c</b> side |      |
| <b>↑</b>                                     |               |      |

| _                                            |   |        |               |
|----------------------------------------------|---|--------|---------------|
| What is the arrow pointing to on this shape? | а | vertex | <b>b</b> face |
|                                              | C | side   |               |
| 1                                            |   |        |               |

| What is the arrow pointing to on this shape? | a | vertex | <b>b</b> face |
|----------------------------------------------|---|--------|---------------|
|                                              | C | side   |               |
|                                              |   |        |               |