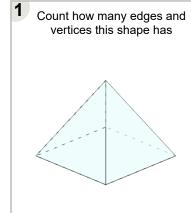

Math worksheet on '3D Shapes - Count Edges and Vertices (Level 1)'. Part of a broader unit on 'Geometry - Surface Area of 3D Shapes - Intro'

## Learn online

app.mobius.academy/math/units/geometry surface area basic shapes intro/

- a 7 edges, 4 vertices
- **b** 8 edges, 5 vertices
- **c** 6 edges, 6 vertices
- **d** 9 edges, 4 vertices
- **e** 6 edges, 5 vertices
- **f** 7 edges, 3 vertices