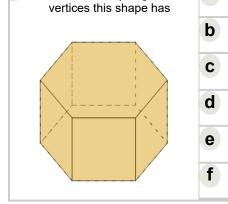

Count how many edges and

- a 18 edges, 12 vertices
- **b** 19 edges, 13 vertices
- **c** 17 edges, 12 vertices
- d 18 edges, 11 vertices
- **e** 19 edges, 12 vertices
- **f** 18 edges, 13 vertices

Count how many edges and