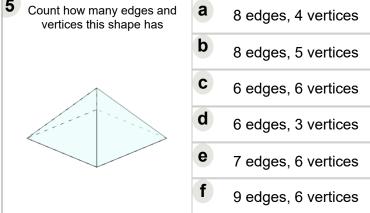

## Learn online

app.mobius.academy/math/units/geometry surface area basic shapes intro/

- a 7 edges, 4 vertices
- **b** 8 edges, 5 vertices
- **c** 6 edges, 6 vertices
- **d** 9 edges, 4 vertices
- **e** 6 edges, 5 vertices
- **f** 7 edges, 3 vertices