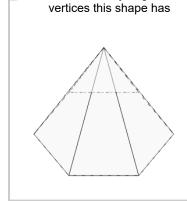

- **a** 11 edges, 7 vertices
- **b** 11 edges, 6 vertices
- c 12 edges, 6 vertices
- d 10 edges, 6 vertices
- **e** 13 edges, 5 vertices
- f 12 edges, 7 vertices