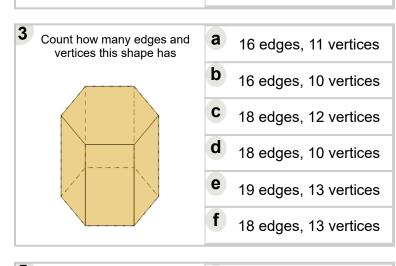

Count how many edges and

- a 18 edges, 12 vertices
- **b** 19 edges, 13 vertices
- **c** 17 edges, 12 vertices
- d 18 edges, 11 vertices
- **e** 19 edges, 12 vertices
- **f** 18 edges, 13 vertices

Count how many edges and