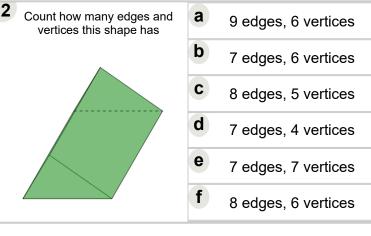

Math worksheet on '3D Shapes - Count Edges and Vertices (Level 1)'. Part of a broader unit on 'Geometry - Surface Area of 3D Shapes - Intro'

## Learn online

app.mobius.academy/math/units/geometry surface area basic shapes intro/



- a 7 edges, 4 vertices
- **b** 8 edges, 5 vertices
- **c** 6 edges, 6 vertices
- **d** 9 edges, 4 vertices
- **e** 6 edges, 5 vertices
- **f** 7 edges, 3 vertices











Count how many edges and

- a 18 edges, 12 vertices
- **b** 19 edges, 13 vertices
- **c** 17 edges, 12 vertices
- d 18 edges, 11 vertices
- **e** 19 edges, 12 vertices
- **f** 18 edges, 13 vertices



Count how many edges and

- **a** 11 edges, 7 vertices
- **b** 11 edges, 6 vertices
- c 12 edges, 6 vertices
- d 10 edges, 6 vertices
- **e** 13 edges, 5 vertices
- f 12 edges, 7 vertices