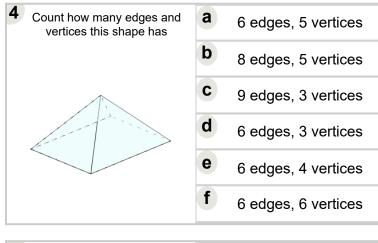

- **a** 11 edges, 7 vertices
- **b** 11 edges, 6 vertices
- c 12 edges, 6 vertices
- d 10 edges, 6 vertices
- **e** 13 edges, 5 vertices
- f 12 edges, 7 vertices