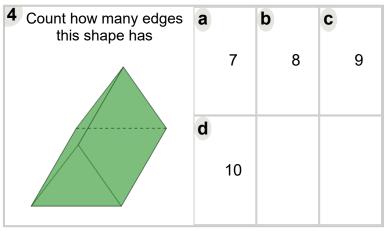

| Count how many edges this shape has | а |    | b | C  |
|-------------------------------------|---|----|---|----|
|                                     |   | 10 | 9 | 11 |
|                                     | d | 8  |   |    |