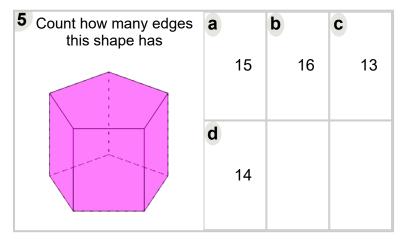

Math worksheet on '3D Shapes - Count Edges (Level 1)'. Part of a broader unit on 'Geometry Basics - Advanced'

Learn online: app.mobius.academy/math/units/geometry\_basics\_advanced/

| 1 Count how many edges this shape has | а |    | b  | C  |
|---------------------------------------|---|----|----|----|
|                                       |   | 11 | 10 | 12 |
|                                       | d | 13 |    |    |



| Count how many edges this shape has | а |    | b | C  |
|-------------------------------------|---|----|---|----|
|                                     |   | 10 | 9 | 11 |
|                                     | d | 8  |   |    |







| 7 Count how many edges this shape has | a |   | b | C |
|---------------------------------------|---|---|---|---|
|                                       |   | 6 | 4 | 7 |
|                                       | d | 5 |   |   |
|                                       |   |   |   |   |