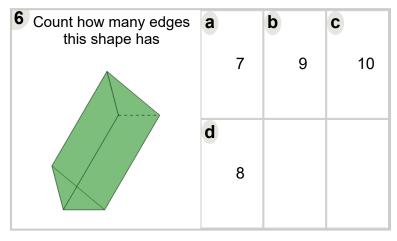

Math worksheet on '3D Shapes - Count Edges (Level 1)'. Part of a broader unit on 'Geometry Basics - Advanced'

Learn online: app.mobius.academy/math/units/geometry\_basics\_advanced/

| 1 Count how many edges this shape has | а |    | b  | C  |
|---------------------------------------|---|----|----|----|
|                                       |   | 11 | 10 | 12 |
|                                       | d | 13 |    |    |



| Count how many edges this shape has | а |    | b | C  |
|-------------------------------------|---|----|---|----|
|                                     |   | 10 | 9 | 11 |
|                                     | d | 8  |   |    |







| 7 Count how many edges this shape has | a |   | b | C |
|---------------------------------------|---|---|---|---|
|                                       |   | 6 | 4 | 7 |
|                                       | d | 5 |   |   |
|                                       |   |   |   |   |