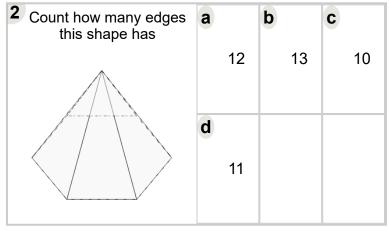

Math worksheet on '3D Shapes - Count Edges (Level 1)'. Part of a broader unit on 'Geometry Basics - Advanced'

Learn online: app.mobius.academy/math/units/geometry\_basics\_advanced/

| 1 Count how many edges this shape has | а |    | b  | C  |
|---------------------------------------|---|----|----|----|
|                                       |   | 11 | 10 | 12 |
|                                       | d | 13 |    |    |