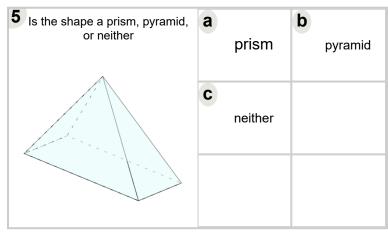

t of a broader unit on 'Geometry Basics - Practice'

Learn online: app.mobius.academy/math/units/geometry\_basics\_practice/

| 1 Is the shape a prism, pyramid, or neither | а | prism   | <b>b</b> pyramid |
|---------------------------------------------|---|---------|------------------|
|                                             | C | neither |                  |
|                                             |   |         |                  |



| 3 Is the shape a prism, pyramid, or neither | <b>a</b> prism   | <b>b</b> pyramid |
|---------------------------------------------|------------------|------------------|
|                                             | <b>c</b> neither |                  |
|                                             |                  |                  |