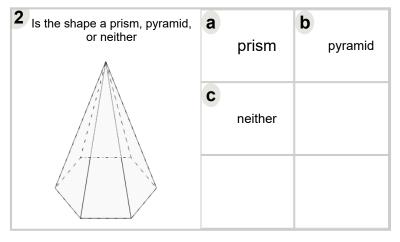

| 3 Is the shape a prism, pyramid, or neither | <b>a</b> prism   | <b>b</b> pyramid |
|---------------------------------------------|------------------|------------------|
|                                             | <b>c</b> neither |                  |
|                                             |                  |                  |