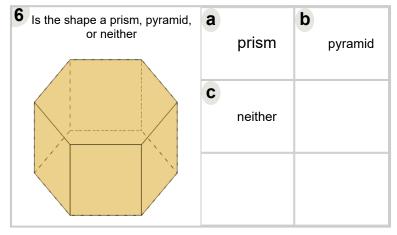

of a broader unit on 'Geometry Basics - Practice'

Learn online: app.mobius.academy/math/units/geometry\_basics\_practice/

| 1 Is the shape a prism, pyramid, or neither | а | prism   | <b>b</b> pyramid |
|---------------------------------------------|---|---------|------------------|
|                                             | C | neither |                  |
|                                             |   |         |                  |



| 3 Is the shape a prism, pyramid, or neither | <b>a</b> prism   | <b>b</b> pyramid |
|---------------------------------------------|------------------|------------------|
|                                             | <b>c</b> neither |                  |
|                                             |                  |                  |