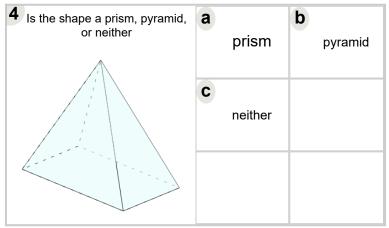

art of a broader unit on 'Geometry Basics - Practice'

Learn online: app.mobius.academy/math/units/geometry\_basics\_practice/

| 1 Is the shape a prism, pyramid, or neither | а | prism   | <b>b</b> pyramid |
|---------------------------------------------|---|---------|------------------|
|                                             | C | neither |                  |
|                                             |   |         |                  |



| 3 Is the shape a prism, pyramid, or neither | <b>a</b> prism   | <b>b</b> pyramid |
|---------------------------------------------|------------------|------------------|
|                                             | <b>c</b> neither |                  |
|                                             |                  |                  |