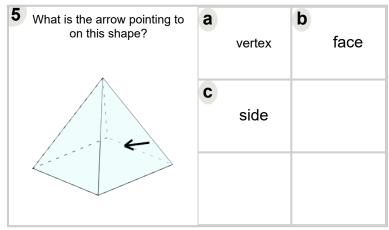

to Name (Level 1)'. Part of a broader unit on 'Geometry Basics - Advanced'

Learn online: app.mobius.academy/math/units/geometry\_basics\_advanced/

| What is the arrow pointing to on this shape? | <b>a</b> face   | <b>b</b> side |
|----------------------------------------------|-----------------|---------------|
|                                              | <b>c</b> vertex |               |
|                                              |                 |               |



| What is the arrow pointing to on this shape? | a | face   | <b>b</b> side |
|----------------------------------------------|---|--------|---------------|
|                                              | C | vertex |               |
|                                              |   |        |               |