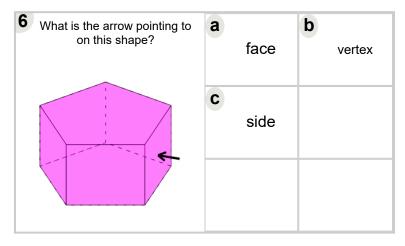

o Name (Level 1)'. Part of a broader unit on 'Geometry Basics - Advanced'

Learn online: app.mobius.academy/math/units/geometry\_basics\_advanced/

| What is the arrow pointing to on this shape? | <b>a</b> face   | <b>b</b> side |
|----------------------------------------------|-----------------|---------------|
|                                              | <b>c</b> vertex |               |
|                                              |                 |               |



| What is the arrow pointing to on this shape? | a | face   | <b>b</b> side |
|----------------------------------------------|---|--------|---------------|
|                                              | C | vertex |               |
|                                              |   |        |               |