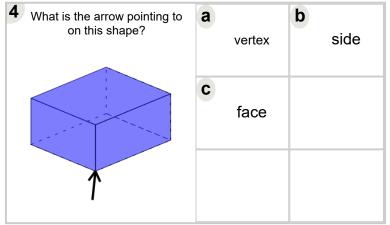

ge to Name (Level 1)'. Part of a broader unit on 'Geometry Basics - Advanced'

Learn online: app.mobius.academy/math/units/geometry\_basics\_advanced/

| What is the arrow pointing to on this shape? | <b>a</b> face   | <b>b</b> side |
|----------------------------------------------|-----------------|---------------|
|                                              | <b>c</b> vertex |               |
|                                              |                 |               |



| What is the arrow pointing to on this shape? | a | face   | <b>b</b> side |
|----------------------------------------------|---|--------|---------------|
|                                              | C | vertex |               |
|                                              |   |        |               |