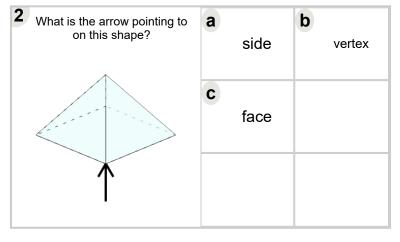

Math worksheet on '3D Shapes - Side, Vertex, Face Naming - Image to Name (Level 1)'. Part of a broader unit on 'Geometry Basics - Advanced'

Learn online: app.mobius.academy/math/units/geometry\_basics\_advanced/

| What is the arrow pointing to on this shape? | <b>a</b> face   | <b>b</b> side |
|----------------------------------------------|-----------------|---------------|
|                                              | <b>c</b> vertex |               |
|                                              |                 |               |



| What is the arrow pointing to on this shape? | a | face   | <b>b</b> side |
|----------------------------------------------|---|--------|---------------|
|                                              | C | vertex |               |
|                                              |   |        |               |