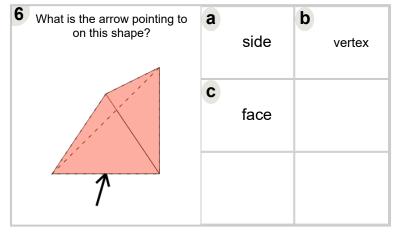

o Name (Level 2)'. Part of a broader unit on 'Geometry Basics - Advanced'

Learn online: app.mobius.academy/math/units/geometry\_basics\_advanced/

| What is the arrow pointing to on this shape? | а | vertex | <b>b</b> side |
|----------------------------------------------|---|--------|---------------|
|                                              | C | face   |               |
|                                              |   |        |               |



| What is the arrow pointing to on this shape? | <b>a</b> face | <b>b</b> vertex |
|----------------------------------------------|---------------|-----------------|
|                                              | <b>c</b> side |                 |
|                                              |               |                 |