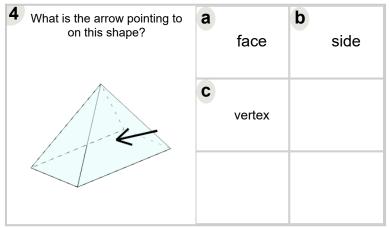

| What is the arrow pointing to on this shape? | а | vertex | <b>b</b> side |
|----------------------------------------------|---|--------|---------------|
|                                              | C | face   |               |
|                                              |   |        |               |