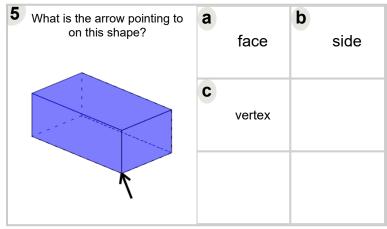

to Name (Level 2)'. Part of a broader unit on 'Geometry Basics - Advanced'

Learn online: app.mobius.academy/math/units/geometry\_basics\_advanced/

| What is the arrow pointing to on this shape? | а | vertex | <b>b</b> side |
|----------------------------------------------|---|--------|---------------|
|                                              | C | face   |               |
|                                              |   |        |               |



| What is the arrow pointing to on this shape? | <b>a</b> face | <b>b</b> vertex |
|----------------------------------------------|---------------|-----------------|
|                                              | <b>c</b> side |                 |
|                                              |               |                 |