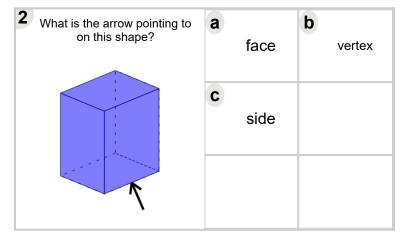

| What is the arrow pointing to on this shape? | <b>a</b> face | <b>b</b> vertex |
|----------------------------------------------|---------------|-----------------|
|                                              | <b>c</b> side |                 |
|                                              |               |                 |