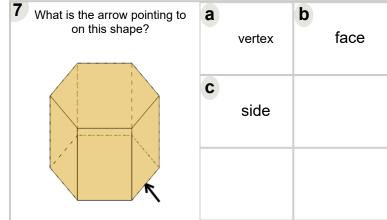

| What is the arrow pointing to on this shape? | <b>a</b> face | <b>b</b> vertex |
|----------------------------------------------|---------------|-----------------|
|                                              | <b>c</b> side |                 |
|                                              |               |                 |