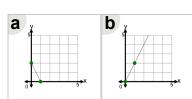

Learn online:

app.mobius.academy/math/units/line equations and graphing practice/

1

What graphed line shows this line equation?

y = 1x

2

What graphed line shows this line equation?

y = 2x

3

What graphed line shows this line equation?

y = 4x

4

 $y=rac{1}{2}x$ 

5

What graphed line shows this line equation?

6