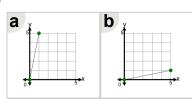

Learn online:

app.mobius.academy/math/units/line equations and graphing practice/

1

What graphed line shows this line equation?

y = 1x

2

What graphed line shows this line equation?

y = 2x

3

What graphed line shows this line equation?

y = 4x

4

 $y=rac{1}{2}x$ 

5

What graphed line shows this line equation?

6