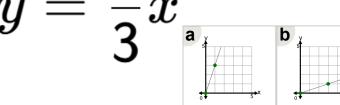

3

What graphed line shows this line equation?

y = 4x

4

 $y=rac{1}{2}x$ 

5

What graphed line shows this line equation?

6

 $y=rac{1}{4}x$ 

7

 $y=rac{1}{5}x$ 

What graphed line shows this line equation?