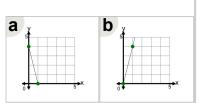

3

What graphed line shows this line equation?

y = 4x

4

 $y=rac{1}{2}x$ 

5

What graphed line shows this line equation?

6

 $y=rac{1}{4}x$ 

7

 $y=rac{1}{5}x$ 

What graphed line shows this line equation?