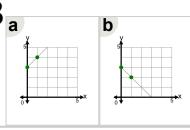

$$y=-1x+3$$
 a

4

5

What line has a slope that is PARALLEL to the slope of this line equation?

$$y = -\frac{1}{5}x + 2.2$$

6

What line has a slope that is PARALLEL to the slope of this line equation?

$$y=1x+3$$