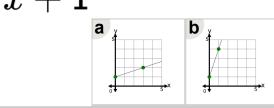

7

What line has a slope that is PARALLEL to the slope of this line equation?

$$y = 1x + 2$$