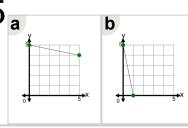

Learn online: app.mobius.academy/math/units/line equations and parallels intro/

1

What line has a slope that is PARALLEL to the slope of this line equation?

$$y = -5x + 5$$
 a

2

 $= \frac{1}{5}x + 3$ 

3

What line has a slope that is PARALLEL to the slope of this line equation?