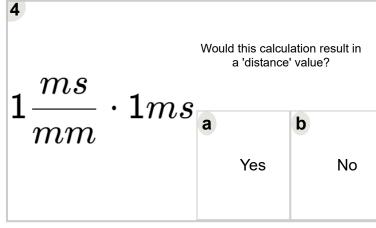

| 1                                 | Would this calculation result in a 'distance' value? |    |
|-----------------------------------|------------------------------------------------------|----|
| $ullet{1rac{min}{mm}\cdot 1min}$ | a                                                    | b  |
|                                   | Yes                                                  | No |