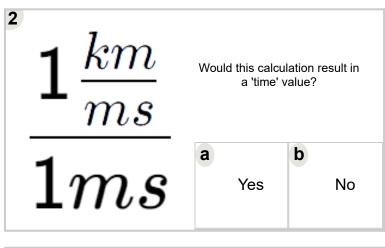

| $1 rac{km}{-} \cdot 1s$ | Would this calculation result in a 'distance' value? |    |  |
|--------------------------|------------------------------------------------------|----|--|
| $\boldsymbol{s}$         | а                                                    | b  |  |
|                          | Yes                                                  | No |  |