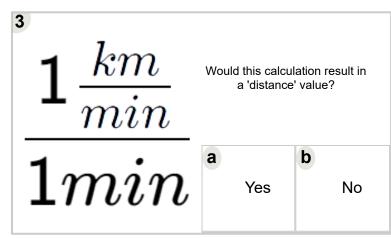

| $1 rac{km}{-} \cdot 1s$ | Would this calculation result in a 'distance' value? |    |  |
|--------------------------|------------------------------------------------------|----|--|
| $\boldsymbol{s}$         | а                                                    | b  |  |
|                          | Yes                                                  | No |  |