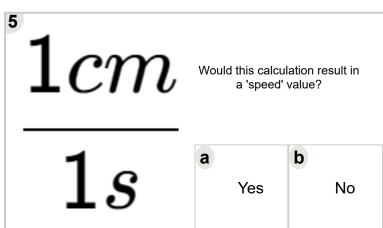

Math worksheet on 'Speed - Unit Manipulation - Is Given Measurement Type (Level 1)'. Part of a broader unit on 'Speed, Distance, and Time - Intro'

Learn online: app.mobius.academy/math/units/speed distance time intro/

| 1                                 | Would this calculation result in a 'distance' value? |    |
|-----------------------------------|------------------------------------------------------|----|
| $ullet{1rac{min}{mm}\cdot 1min}$ | a                                                    | b  |
|                                   | Yes                                                  | No |











| $1 rac{km}{-} \cdot 1s$ | Would this calculation result in a 'distance' value? |    |  |
|--------------------------|------------------------------------------------------|----|--|
| $\boldsymbol{s}$         | а                                                    | b  |  |
|                          | Yes                                                  | No |  |