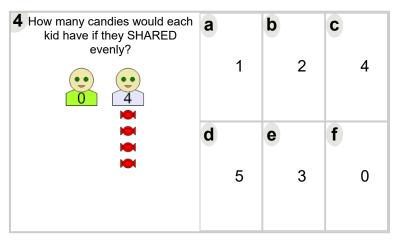

| How many candies would each kid have if they SHARED evenly? | <b>a</b> 3 | 8 | 1          |
|-------------------------------------------------------------|------------|---|------------|
| 101<br>101<br>101<br>101                                    | <b>d</b> 4 | 2 | <b>f</b> 5 |