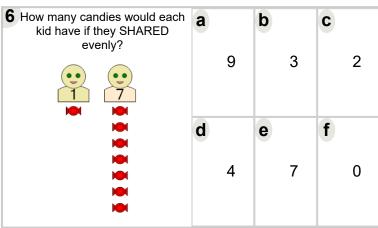

| 7 How many candies would each kid have if they SHARED evenly? | <b>a</b> 4 | <b>b</b> 8 | 5          |
|---------------------------------------------------------------|------------|------------|------------|
| 101 101<br>101 101<br>101                                     | <b>d</b> 6 | 9          | <b>f</b> 2 |