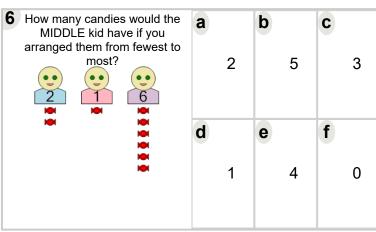

| 7 How many candies would the MIDDLE kid have if you arranged them from fewest to most? | <b>a</b> 0 | <b>b</b> 7 | 6          |
|----------------------------------------------------------------------------------------|------------|------------|------------|
|                                                                                        | <b>d</b> 4 | <b>e</b> 2 | <b>f</b> 1 |