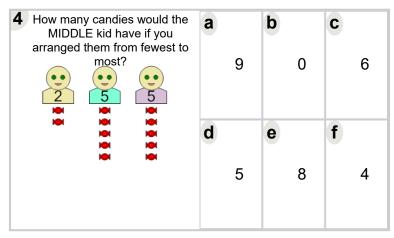

| How many candies would the MIDDLE kid have if you arranged them from fewest to most? | <b>a</b> 1 | 3          | 6          |
|--------------------------------------------------------------------------------------|------------|------------|------------|
| 101 101 101<br>101 101<br>101<br>101<br>101                                          | <b>d</b> 7 | <b>e</b> 2 | <b>f</b> 5 |