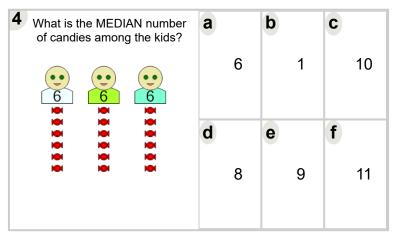

| lame: |
|-------|
|-------|

Math worksheet on 'Statistics - Concept Intro Median Term to Answer (Level 1)'. Part of a broader unit on 'Probability and Statistics - Mean, Median, and Mode Intro'

Learn online: