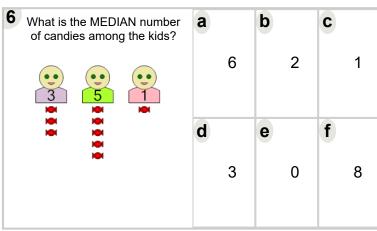

| lame: |
|-------|
|-------|

Math worksheet on 'Statistics - Concept Intro Median Term to Answer (Level 1)'. Part of a broader unit on 'Probability and Statistics - Mean, Median, and Mode Intro'

Learn online: