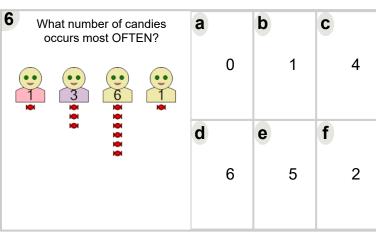

| What number of candies occurs most OFTEN? | а |   | b          | C          |
|-------------------------------------------|---|---|------------|------------|
|                                           |   | 2 | 1          | 6          |
|                                           |   |   |            |            |
|                                           | d |   | е          | f          |
|                                           | d | 0 | <b>e</b> 5 | <b>f</b> 4 |