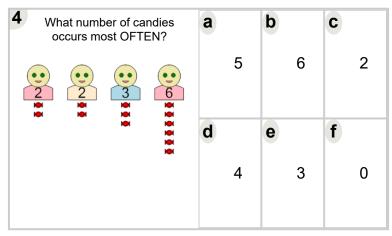

| What number of candies occurs most OFTEN? | а          | b          | C          |
|-------------------------------------------|------------|------------|------------|
|                                           | 2          | 1          | 6          |
|                                           |            |            |            |
| 100 100 100 100 100 100 100 100 100 100   | d          | е          | f          |
| HON HON HON                               | <b>d</b> 4 | <b>e</b> 7 | <b>f</b> 0 |