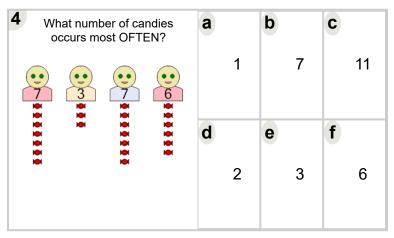

| What number of candies occurs most OFTEN? | а          | b          | C          |
|-------------------------------------------|------------|------------|------------|
| 7 3 7 7                                   | 3          | 10         | 6          |
| 101 101 101 101                           |            |            |            |
| 100 100 100 100 100 1                     | d          | е          | f          |
| 101 101 101                               | <b>d</b> 9 | <b>e</b> 5 | <b>f</b> 7 |