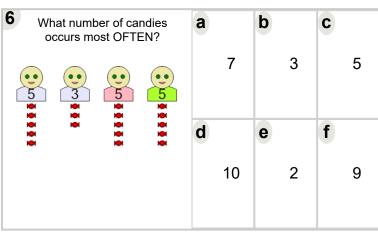

| What number of candies occurs most OFTEN? | а           | b          | C          |
|-------------------------------------------|-------------|------------|------------|
| 5 5 6                                     | 7           | 4          | 9          |
|                                           |             |            |            |
|                                           | d           | е          | f          |
|                                           | <b>d</b> 10 | <b>e</b> 5 | <b>f</b> 3 |