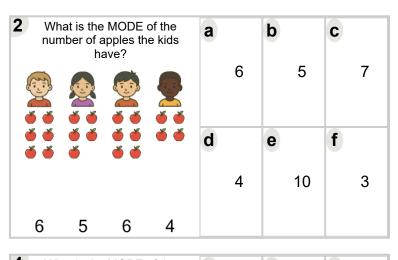

| - | /hat is the<br>umber of a<br>ha |          |                                                                                                                                                                                                                                                                                                                                                                                                                                                                                                                                                                                                                                                                                                                                                                                                                                                                                                                                                                                                                                                                                                                                                                                                                                                                                                                                                                                                                                                                                                                                                                                                                                                                                                                                                                                                                                                                                                                                                                                                                                                                                                                                     | а |    | b | C |        |
|---|---------------------------------|----------|-------------------------------------------------------------------------------------------------------------------------------------------------------------------------------------------------------------------------------------------------------------------------------------------------------------------------------------------------------------------------------------------------------------------------------------------------------------------------------------------------------------------------------------------------------------------------------------------------------------------------------------------------------------------------------------------------------------------------------------------------------------------------------------------------------------------------------------------------------------------------------------------------------------------------------------------------------------------------------------------------------------------------------------------------------------------------------------------------------------------------------------------------------------------------------------------------------------------------------------------------------------------------------------------------------------------------------------------------------------------------------------------------------------------------------------------------------------------------------------------------------------------------------------------------------------------------------------------------------------------------------------------------------------------------------------------------------------------------------------------------------------------------------------------------------------------------------------------------------------------------------------------------------------------------------------------------------------------------------------------------------------------------------------------------------------------------------------------------------------------------------------|---|----|---|---|--------|
|   |                                 | <b>2</b> | <ul> <li>Image: A start of the start of</li></ul> |   | 4  | 7 | 7 | 1      |
|   |                                 |          | ĕ                                                                                                                                                                                                                                                                                                                                                                                                                                                                                                                                                                                                                                                                                                                                                                                                                                                                                                                                                                                                                                                                                                                                                                                                                                                                                                                                                                                                                                                                                                                                                                                                                                                                                                                                                                                                                                                                                                                                                                                                                                                                                                                                   | d | 10 | e |   | F<br>8 |
| 7 | 6                               | 7        | 2                                                                                                                                                                                                                                                                                                                                                                                                                                                                                                                                                                                                                                                                                                                                                                                                                                                                                                                                                                                                                                                                                                                                                                                                                                                                                                                                                                                                                                                                                                                                                                                                                                                                                                                                                                                                                                                                                                                                                                                                                                                                                                                                   |   | 10 | ĩ | ) | 0      |