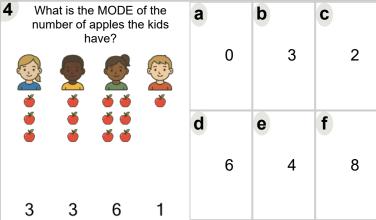

Mobius Math Academy

Name:



Math worksheet on 'Statistics - Concept Intro Mode -Term to Answer (Level 1)'. Part of a broader unit on 'Probability and Statistics - Mean, Median, and Mode Intro'

Learn online: app.mobius.academy/math/units/probability and statistics mean median mode intr











| - | /hat is the<br>umber of a<br>ha |          |