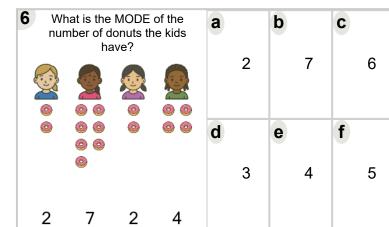

Mobius Math Academy

Name:



Math worksheet on 'Statistics - Concept Intro Mode -Term to Answer (Level 1)'. Part of a broader unit on 'Probability and Statistics - Mean, Median, and Mode Intro'

Learn online: app.mobius.academy/math/units/probability and statistics mean median mode intr











| - | /hat is the<br>umber of a<br>ha |          |