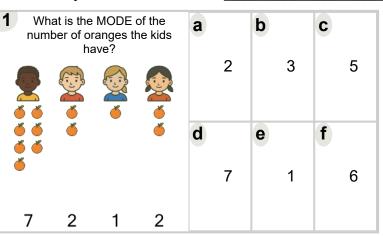

Mobius Math Academy

Name:



Math worksheet on 'Statistics - Concept Intro Mode -Term to Answer (Level 1)'. Part of a broader unit on 'Probability and Statistics - Mean, Median, and Mode Intro'

Learn online: app.mobius.academy/math/units/probability and statistics mean median mode intr











| - | /hat is the<br>umber of a<br>ha |          |