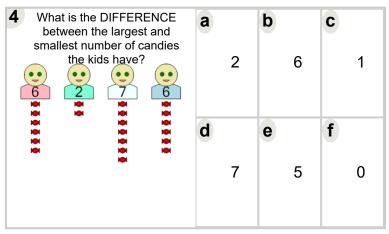

| What is the DIFFERENCE between the largest and smallest number of candies the kids have? | <b>a</b> 4 | 9          | 7          |
|------------------------------------------------------------------------------------------|------------|------------|------------|
| MON MON                                                                                  |            |            |            |
| 101 101<br>101 101                                                                       | d          | е          | f          |
|                                                                                          | <b>d</b> 0 | <b>e</b> 1 | <b>f</b> 2 |