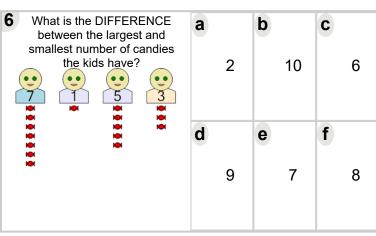

| 7 What is the DIFFERENCE between the largest and smallest number of candies the kids have?  2 7 2 7 | <b>a</b> 1 | <b>b</b> 2 | <b>c</b> 5 |
|-----------------------------------------------------------------------------------------------------|------------|------------|------------|
|                                                                                                     | <b>d</b> 0 | <b>e</b> 6 | <b>f</b> 4 |