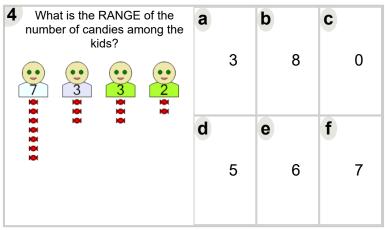

| What is the RANGE of the number of candies among the kids? | a          | <b>b</b>   | C          |
|------------------------------------------------------------|------------|------------|------------|
| 2 1 3 6                                                    | 1          | 10         | 3          |
|                                                            |            |            |            |
| 101 101 101 101 101 101 101 101 101 101                    | d          | е          | f          |
|                                                            | <b>d</b> 7 | <b>e</b> 5 | <b>f</b> 2 |