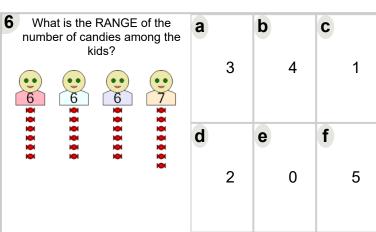

| <b>7</b> What is the RANGE of the number of candies among the kids? | a          | b          | C          |
|---------------------------------------------------------------------|------------|------------|------------|
| 5 6 4 2                                                             | 1          | 6          | 4          |
|                                                                     |            |            |            |
| 104 104 104 104 104 104 104 104 104 104                             | d          | е          | f          |
| 101 101 101                                                         | <b>d</b> 9 | <b>e</b> 7 | <b>f</b> 2 |