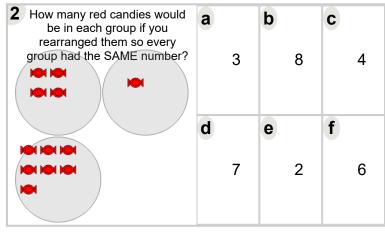

| be in each group if you rearranged them so every group had the SAME number? | 9 | <b>b</b> 1 | 4 |
|-----------------------------------------------------------------------------|---|------------|---|
|                                                                             | ٨ |            | • |
|                                                                             | 2 | <b>e</b>   | 7 |