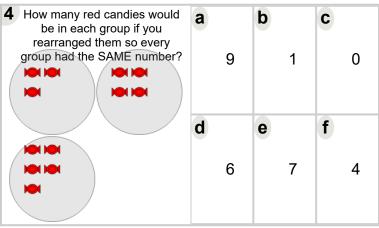

| Name:_ |  |  |
|--------|--|--|
|        |  |  |



Math worksheet on 'Statistics - Mean - Pictures to Concept (Level 1)'. Part of a broader unit on 'Probability and Statistics - Mean, Median, and Mode Intro'

Learn online:

app.mobius.academy/math/units/probability and statistics mean median mode intr





| How many blue circles would be in each group if you rearranged them so every group had the SAME number? | <b>a</b> 5 | <b>b</b> 7 | 1          |
|---------------------------------------------------------------------------------------------------------|------------|------------|------------|
|                                                                                                         | <b>d</b> 6 | <b>e</b> 8 | <b>f</b> 9 |



| be in each group if you rearranged them so every group had the SAME number? | 9 | <b>b</b> 1 | 4 |
|-----------------------------------------------------------------------------|---|------------|---|
|                                                                             | ٨ |            | • |
|                                                                             | 2 | <b>e</b>   | 7 |



| How many white squares would be in each group if you rearranged them so every group had the SAME number? | <b>a</b> 5 | <b>b</b> | 3 |
|----------------------------------------------------------------------------------------------------------|------------|----------|---|
|                                                                                                          | d