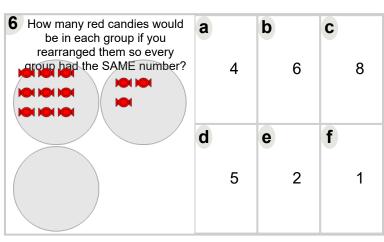

you rearranged them so every group had the SAME number? | <b>a</b> 5 | <b>b</b> 7 | 1          |
|---------------------------------------------------------------------------------------------------------|------------|------------|------------|
|                                                                                                         | <b>d</b> 6 | <b>e</b> 8 | <b>f</b> 9 |



| be in each group if you rearranged them so every group had the SAME number? | 9 | <b>b</b> 1 | 4 |
|-----------------------------------------------------------------------------|---|------------|---|
|                                                                             | ٨ |            | • |
|                                                                             | 2 | <b>e</b>   | 7 |



| How many white squares would be in each group if you rearranged them so every group had the SAME number? | <b>a</b> 5 | <b>b</b> | 3 |
|----------------------------------------------------------------------------------------------------------|------------|----------|---|
|                                                                                                          | d          | е        | f |
|                                                                                                          |            |          |   |