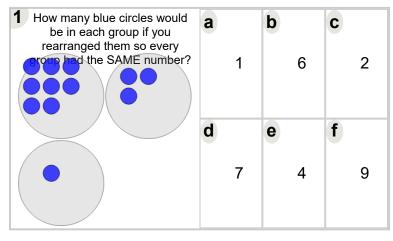

Learn online:

app.mobius.academy/math/units/probability and statistics mean median mode intr

| How many blue circles would be in each group if you rearranged them so every group had the SAME number? | <b>a</b> 5 | <b>b</b> 7 | 1          |
|---------------------------------------------------------------------------------------------------------|------------|------------|------------|
|                                                                                                         | <b>d</b> 6 | <b>e</b> 8 | <b>f</b> 9 |