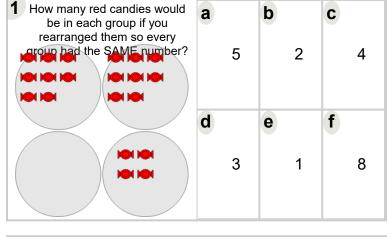

| How many blue circles would be in each group if you rearranged them so every | a | b | C |
|------------------------------------------------------------------------------|---|---|---|
| group had the SAME number?                                                   | 7 | 2 | 4 |
|                                                                              | d | е | f |
|                                                                              | 8 | 9 | 1 |
|                                                                              |   |   |   |