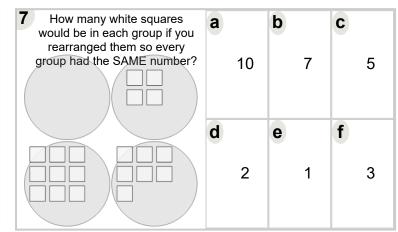

E number?                                                   | 7 | 2 | 4 |
|                                                                              | d | е | f |
|                                                                              | 8 | 9 | 1 |
|                                                                              |   |   |   |



| How many blue circles would be in each group if you rearranged them so every group had the SAME number? | <b>a</b> 1 | 0          | 4          |
|---------------------------------------------------------------------------------------------------------|------------|------------|------------|
|                                                                                                         | <b>d</b> 7 | <b>e</b> 5 | <b>f</b> 6 |