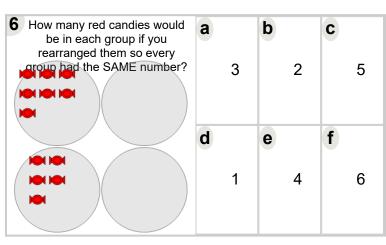

AME number?                                                   | 7 | 2 | 4 |
|                                                                              | d | е | f |
|                                                                              | 8 | 9 | 1 |
|                                                                              |   |   |   |



| How many blue circles would be in each group if you rearranged them so every group had the SAME number? | <b>a</b> 1 | 0          | 4          |
|---------------------------------------------------------------------------------------------------------|------------|------------|------------|
|                                                                                                         | <b>d</b> 7 | <b>e</b> 5 | <b>f</b> 6 |