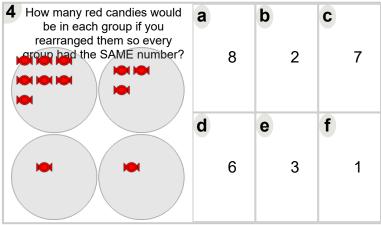

n 'Statistics - Mean - Pictures to Concept (Level 2)'. Part of a broader unit on 'Probability and Statistics - Mean, Median, and Mode Intro'

Learn online:

app.mobius.academy/math/units/probability and statistics mean median mode intr





| How many blue circles would be in each group if you rearranged them so every | a | b | C |
|------------------------------------------------------------------------------|---|---|---|
| group had the SAME number?                                                   | 7 | 2 | 4 |
|                                                                              | d | е | f |
|                                                                              | 8 | 9 | 1 |
|                                                                              |   |   |   |



| How many blue circles would be in each group if you rearranged them so every group had the SAME number? | <b>a</b> 1 | 0          | 4          |
|---------------------------------------------------------------------------------------------------------|------------|------------|------------|
|                                                                                                         | <b>d</b> 7 | <b>e</b> 5 | <b>f</b> 6 |