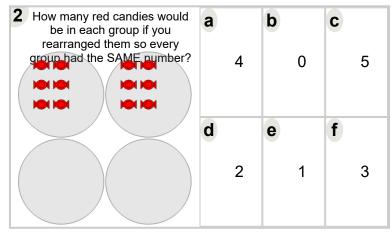

| How many blue circles would be in each group if you rearranged them so every group had the SAME number? | <b>a</b> 1 | 0          | 4          |
|---------------------------------------------------------------------------------------------------------|------------|------------|------------|
|                                                                                                         | <b>d</b> 7 | <b>e</b> 5 | <b>f</b> 6 |