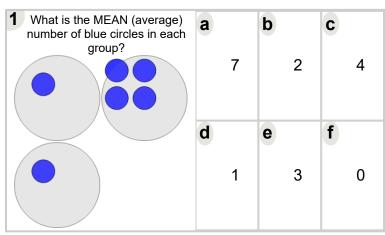

Learn online:

app.mobius.academy/math/units/probability and statistics mean median mode intr

| What is the MEAN (average) number of red candies in each group? | а | 3 | <b>b</b> 4 | 0 |
|-----------------------------------------------------------------|---|---|------------|---|
|                                                                 | d |   | е          | f |
|                                                                 |   | 1 | 8          | 2 |