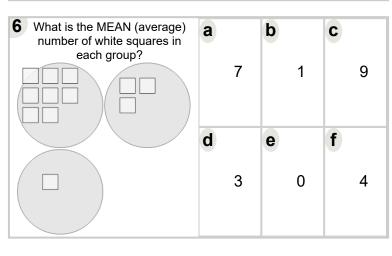

| What is the MEAN (average) number of white squares in each group? | а | 3 | <b>b</b> 6 | 2          |
|-------------------------------------------------------------------|---|---|------------|------------|
|                                                                   | d | 8 | <b>e</b> 7 | <b>f</b> 4 |