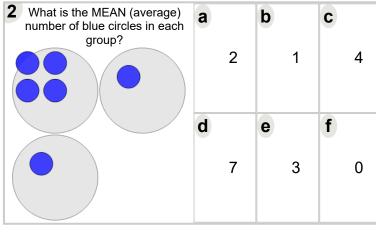

Learn online:

app.mobius.academy/math/units/probability and statistics mean median mode intr

| What is the MEAN (average) number of red candies in each group? | а | 3 | <b>b</b> 4 | 0 |
|-----------------------------------------------------------------|---|---|------------|---|
|                                                                 | d |   | е          | f |
|                                                                 |   | 1 | 8          | 2 |