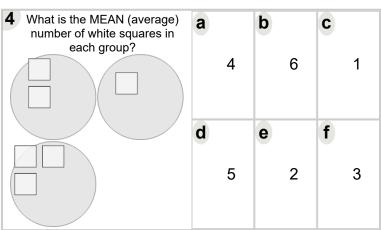

| What is the MEAN (average) number of white squares in each group? | а | 3 | <b>b</b> 6 | 2          |
|-------------------------------------------------------------------|---|---|------------|------------|
|                                                                   | d | 8 | <b>e</b> 7 | <b>f</b> 4 |