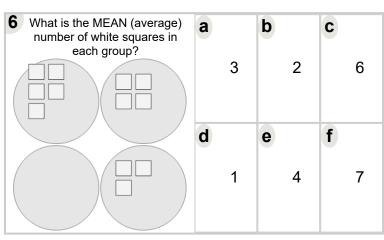

N (average) number of blue circles in each group? | а |   | b  | C  |
|------------------------------------------------------------------|---|---|----|----|
|                                                                  |   | 3 | 10 | 11 |
|                                                                  | d |   | е  | f  |
|                                                                  |   | 1 | 6  | 5  |
|                                                                  |   |   |    |    |



| What is the MEAN (average) number of red candies in each group? | а | 2 | <b>b</b>   |   | 1 |
|-----------------------------------------------------------------|---|---|------------|---|---|
|                                                                 | d | 4 | <b>e</b> 3 | f | 7 |



| <b>7</b> What is the MEAN (average) number of red candies in each group? | а | b | C |
|--------------------------------------------------------------------------|---|---|---|
|                                                                          | 8 | 3 | 2 |
|                                                                          |   |   |   |
| NO INC.                                                                  | d | е | f |