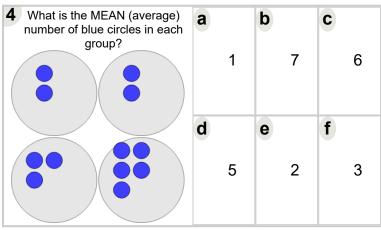

| What is the MEAN (average) number of blue circles in each group? | а |   | b  | C  |
|------------------------------------------------------------------|---|---|----|----|
|                                                                  |   | 3 | 10 | 11 |
|                                                                  | d |   | е  | f  |
|                                                                  |   | 1 | 6  | 5  |
|                                                                  |   |   |    |    |