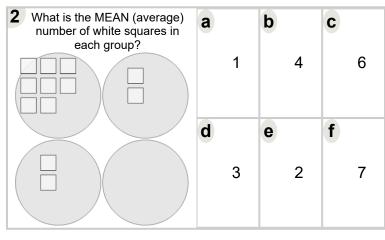

n - Pictures to Correct Term (Level 2)'. Part of a broader unit on 'Probability and Statistics - Mean, Median, and Mode Intro'

Learn online:

app.mobius.academy/math/units/probability and statistics mean median mode intr

| 1 What is the MEAN (average) number of white squares in each group? | а |   | b |   | C |   |
|---------------------------------------------------------------------|---|---|---|---|---|---|
|                                                                     |   | 0 |   | 1 |   | 4 |
|                                                                     | d |   | е |   | f |   |
|                                                                     |   | 2 |   | 7 |   | 8 |
|                                                                     |   |   |   |   |   |   |



| What is the MEAN (average) number of blue circles in each group? | а |   | b  | C  |
|------------------------------------------------------------------|---|---|----|----|
|                                                                  |   | 3 | 10 | 11 |
|                                                                  | d |   | е  | f  |
|                                                                  |   | 1 | 6  | 5  |
|                                                                  |   |   |    |    |



| What is the MEAN (average) number of red candies in each group? | а | 2 | <b>b</b>   |   | 1 |
|-----------------------------------------------------------------|---|---|------------|---|---|
|                                                                 | d | 4 | <b>